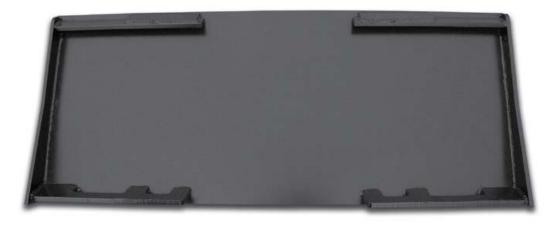

## UNIVERSAL SKID STEER QUICK ATTACH

With the Universal Skid Steer Quick Attach plate, you can easily convert your existing attachment to the universal skid steer hook up. Simply weld or bolt the quick attach plate to the implement you wish to convert. Our standard quick attach steel plates are 1/4" thick and are solid across the back. The mounts are 1/2" thick. We can also make the steel plates thicker for different applications.

3/8" and 1/2" Available