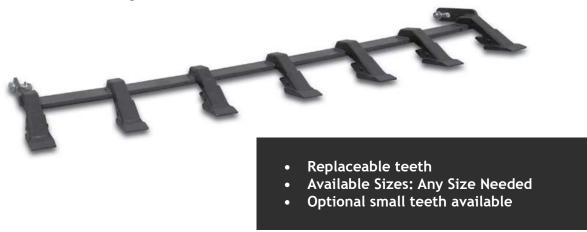

## X-TREME TOOTH BAR

Attaching a tooth bar to your existing bucket means you are ready for some serious digging. Simply drill a hole on each side of your bucket and bolt on the tooth bar. The shanks on the tooth bar hook onto your existing cutting edge, where all the pressure is applied. The bolts simply hold the tooth bar on the bucket. Our tooth bar teeth are all replaceable, so you don't have to worry about breaking one.

You must measure inside dimension of bucket to determine model number and price. *Note: Will not work with bolt on edge* 