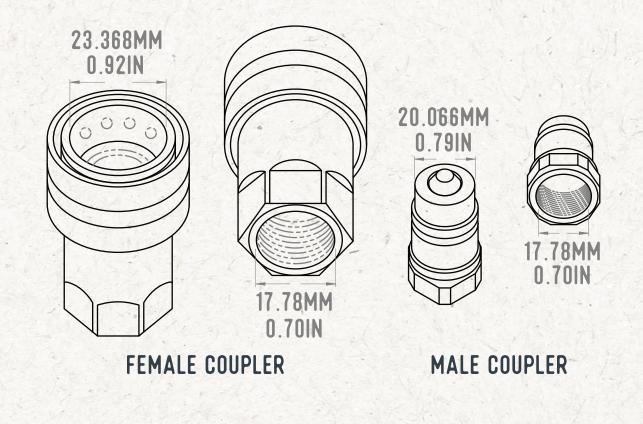

## **PIONEER COUPLERS**

Pioneer style couplers are used on most machines made prior to 1996. Note: Ball & Couplers seats are interchangable.

Typically, high flow Skid Steers and Excavators are equipped with a Male 3/8" Body coupler as the case drain coupler. In this case, when you are buying an attachment, you will select the Female 3/8" Body coupler to go onto the attachment.