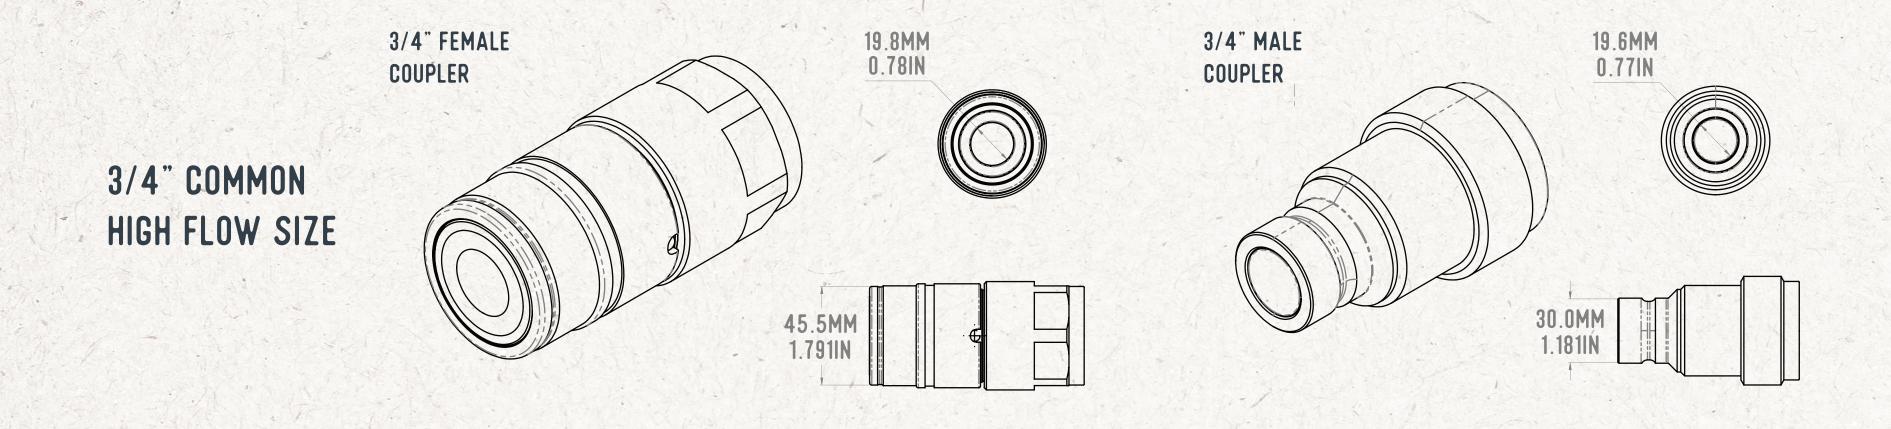

## FLAT FACE COUPLERS

Flat face couplers are the standard couplers that most skid steers and mini excavators are equipped with.