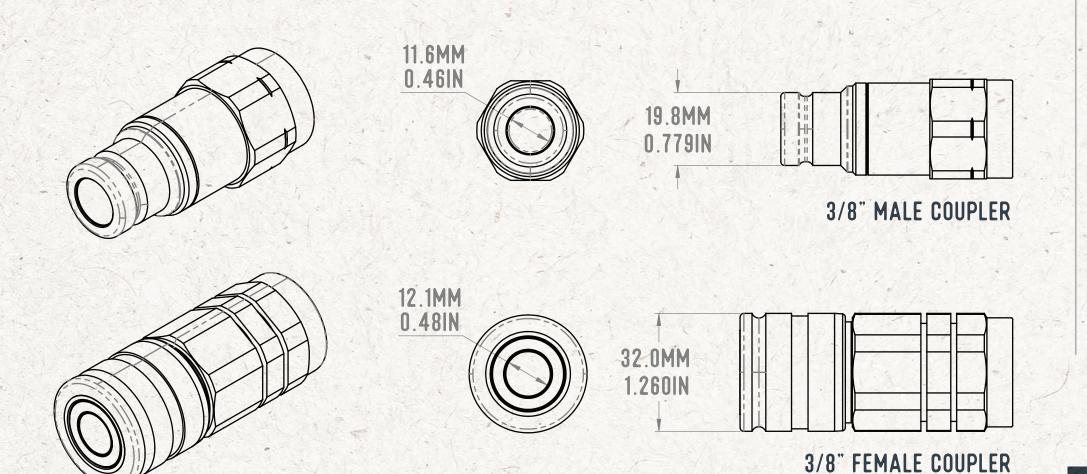

## CASE DRAIN COUPLERS

Case drains are required on some attachments to relieve excess oil pressure from the motor seals. On these attachments there is a third hydraulic hose with a smaller 3/8" body coupler.

## **PIONEER COUPLERS**

Pioneer style couplers are used on most machines made prior to 1996. Note: Ball & Couplers seats are interchangable.

Typically, high flow Skid Steers and Excavators are equipped with a Male 3/8" Body coupler as the case drain coupler. In this case, when you are buying an attachment, you will select the Female 3/8" Body coupler to go onto the attachment.

If your machine is equipped with a Female 3/8" body coupler instead, then you will need to specify a Male 3/8" body coupler when purchasing these attachments.