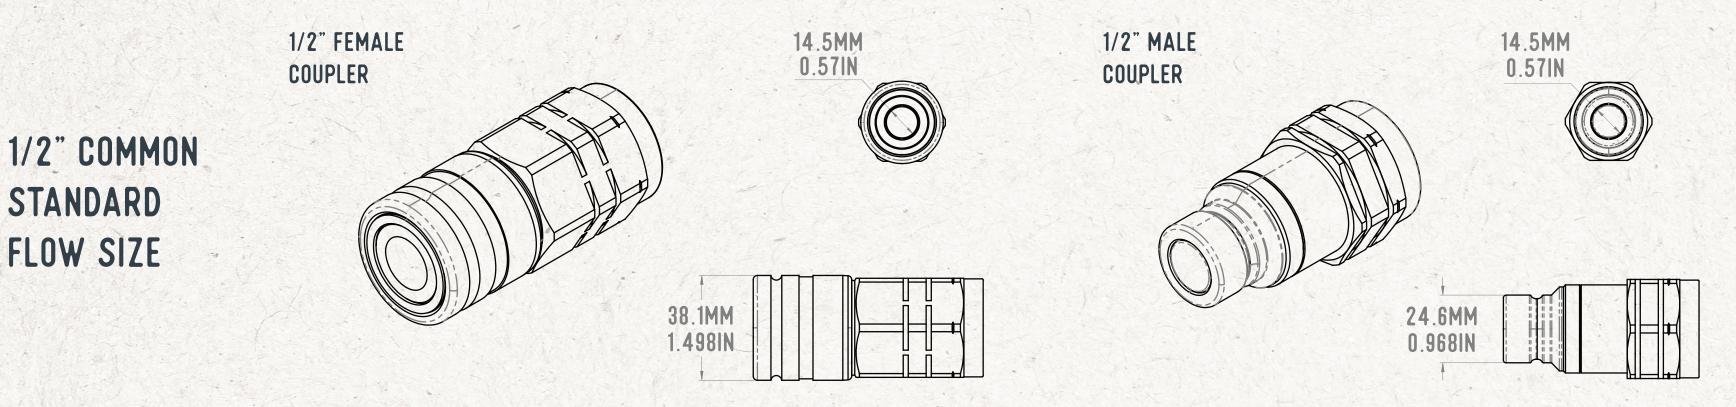

## FLAT FACE COUPLERS

Flat face couplers are the standard couplers that most skid steers and mini excavators are equipped with.