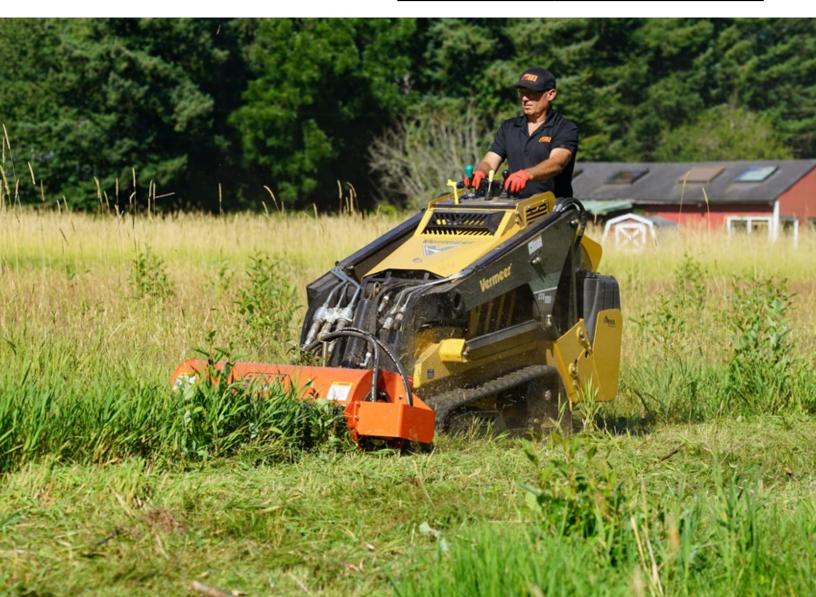

## SIDEWINDER

The Sidewinder mini skid steer flail mower may be pound for pound our toughest attachment. It is overbuilt for a mini attachment, designed to take your mini skid steer to new levels of productivity. Featuring grade 50 steel housing, 1 lb. flail blades, electronically balanced blade carrier, adjustable roller to control cut height, and clamp mount for offset cutting. Runs on machines from 8-26 GPM hydraulic flow and available with mini universal mount. It is also available as a mower head for the Raptor Boom Arm attachment.

| MODEL                 | SIDEWINDER 36"                    |
|-----------------------|-----------------------------------|
| Weight                | 392 lb                            |
| Rec. Hydraulic Flow   | 8-26 GPM                          |
| Motor                 | Permco Gear Drive Drive           |
| Blades                | 1 lb Y-Knife                      |
| Blade Count           | 20                                |
| Blade Life Expectancy | 500 hr                            |
| Housing Material      | A572 Grade 50 High Strength Steel |
| Cut Capacity          | 4"                                |
| Cut Width             | 36"                               |
| Minimum Cut Height    | .5"                               |
| Max Pressure          | 3,500 PSI                         |