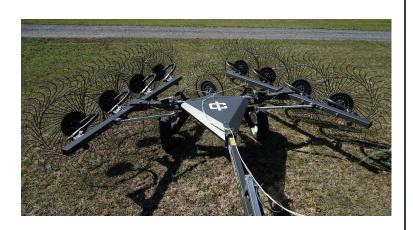

OPTIONAL CENTER WHEEL KIT

AVAILABLE COLORS:

|                          | BR8             | BR10           | BR12           |
|--------------------------|-----------------|----------------|----------------|
| MINIMUM HP REQUIRED      | 40 HP           | 50 HP          | 50 HP          |
| WORKING WIDTH            | 16.4' to 18.4'' | 18.4' to 21.7' | 19.7' to 24.3' |
| NUMBER OF RAKE WHEELS    | 8               | 10             | 12             |
| ADJUSTABLE WINDROW WIDTH | 1.6' to 6.6'    |                |                |
| WINDROW ADJUSTMENT       | Manual          |                |                |
| RAKE WHEEL DIMENSIONS    | 4.9'            |                |                |
| TINE DIAMETER            | 7.5 MM / 0.295" |                |                |
| TINES PER WHEEL          | 40              |                |                |
| CENTER WHEEL KIT         | Optional        |                |                |
| WEIGHT                   | 1500 lbs        | 1620 lbs       | 1960 lbs       |