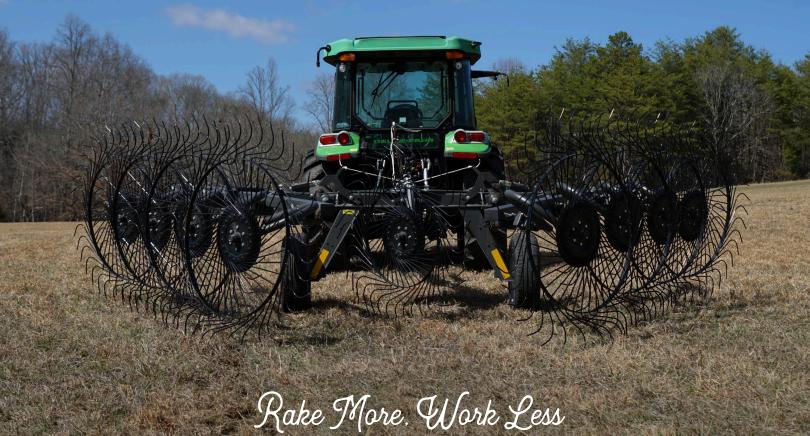

## HAY MADE SIMPLE

IronCraft Hay Rakes cater to experienced farmers as well as novices. With independent rake wheels, they efficiently gather and arrange hay for baling, saving time and effort. These rakes come in three sizes and are tailored to suit your preferred tractor.

## PRODUCT HIGHLIGHTS

RECOMMENDED FOR 40 - 50 HORSEPOWER TRACTORS (40 HP-BR8, 50 HP-BR10/12)

INDEPENDENT RAKE WHEELS EQUIPPED WITH A TORSION SPRING ALLOWING YOU TO VARY PRESSURE TO HAVE EXCELLENT COLLECTION AND WINDROW FORMATION