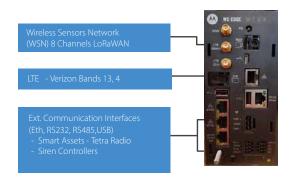

# **MC-Edge Intelligent Gateway**

## **Utilize MC-Edge to Expand and Grow Your Sensor Networks**

The MC-Edge gateway enables exceptional remote monitoring and control capabilities.

### EXPAND REACH WITH WIRELESS BUILT-IN

Expand your operations that currently have no power or communication coverage with MC-Edge, wireless LoRaWAN gateways and servers. MC-Edge is used as a data aggregator with the capability to leverage existing LMR investments or multiple backhaul options for retrieval of LoRa data - and still provide one holistic easy to deploy low-power ecosystem.