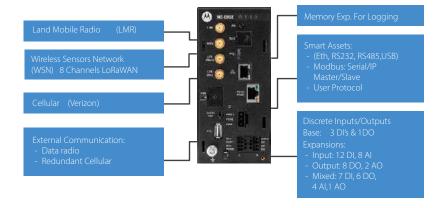

The MC-Edge is an intelligent gateway designed for IoT applications. MC-Edge's extensive security, ultra-reliable communication capabilities and reliability of transport across LMR, LTE, and analog radio modes make it easy for you to implement, support and grow your IoT systems to fully support all your mission-critical operations.

Built for versatility, MC-Edge can be used as an Aux I/O server at dispatch centers, enabling Motorola dispatch consoles to control physical access and other facility systems. MC-Edge has you covered today, and prepared for tomorrow.

# **MC-Edge Intelligent Gateway**