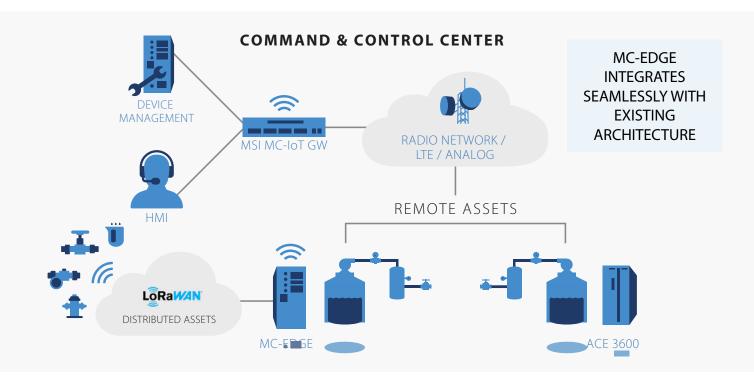

The MC-Edge is an intelligent gateway designed for IoT applications. MC-Edge's extensive security, ultra-reliable communication capabilities and reliability of transport across LMR, LTE, and analog radio modes make it easy for you to implement, support and grow your IoT systems to fully support all your mission-critical operations.

Built for versatility, MC-Edge can be used as an Aux I/O server at dispatch centers, enabling Motorola dispatch consoles to control physical access and other facility systems. MC-Edge has you covered today, and prepared for tomorrow.

MC-Edge works with the ThingPark application, that utilizes Actility's LoRaWAN Network, and is fully configurable and manageable from its' enterprise console — addressing your needs for the strictest requirements in security and operational continuity.

## **Utilize MC-Edge to Expand and Grow Your Sensor Networks**

The MC-Edge gateway enables exceptional remote monitoring and control capabilities.

### EXPAND REACH WITH WIRELESS BUILT-IN

Expand your operations that currently have no power or communication coverage with MC-Edge, wireless LoRaWAN gateways and servers. MC-Edge is used as a data aggregator with the capability to leverage existing LMR investments or multiple backhaul options for retrieval of LoRa data - and still provide one holistic easy to deploy low-power ecosystem.