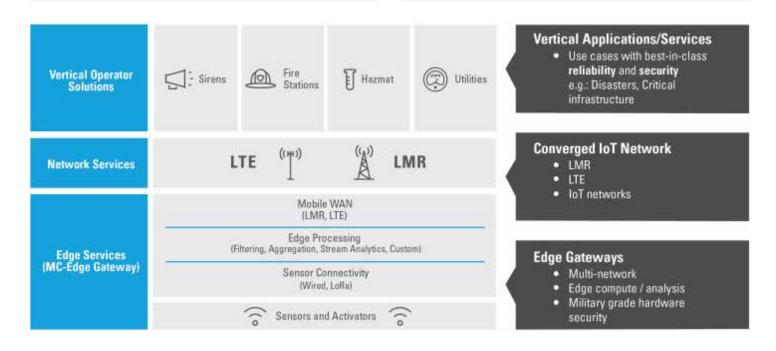

The MC-Edge is an intelligent gateway designed for IoT applications. MC-Edge's extensive security, ultra-reliable communication capabilities and reliability of transport across LMR, LTE, and analog radio modes make it easy for you to implement, support and grow your IoT systems to fully support all your mission-critical operations.

### EXPAND REACH WITH WIRELESS BUILT-IN

Expand your operations that currently have no power or communication coverage with MC-Edge, wireless LoRaWAN gateways and servers. MC-Edge is used as a data aggregator with the capability to leverage existing LMR investments or multiple backhaul options for retrieval of LoRa data - and still provide one holistic easy to deploy low-power ecosystem.

## ENHANCE OPERATIONS WITH EDGE COMPUTING

With edge computing, activities such as decision-making, filtering, logging and analytics are handled on the edge, thus increasing your overall network capabilities, responsiveness and efficiency.

### ENSURE MISSION-CRITICAL SYSTEM SECURITY

MC-Edge will automatically look for malicious activity or violations of security policies and will only allow legitimate traffic to enter and block other activity. Unauthorized activity is logged and can be reported to a designated control center. AES 256 bit encryption protects sensitive data end-to-end, whether at rest or in transit.

## AGNOSTIC NETWORK CONNECTIVITY AND REDUNDANCY

MC-Edge utilizes MDLC communication protocol to link distant sites for easy scaling and alternative communication links in case of fallback — eliminating the need for costly custom programming or additional communications infrastructure.