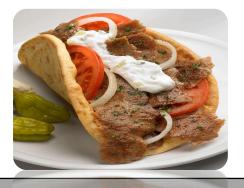

## **ITEM DESCRIPTION**

Flavor: A beef flavor with a blend of selected Mediterranean spices flavor.

Physical Description: Crispy, moist and tender.

**Color:** Pinkish to Brownish Color.

| ITEM PACKAGING                   |                                |                              |                                                                     |  |
|----------------------------------|--------------------------------|------------------------------|---------------------------------------------------------------------|--|
| Primary Packaging:               | Plain Bag                      | Primary Case Type:           | Printed Master Case                                                 |  |
| Cases Per Pallet:                | 54 Cases                       | No. of Cones / Case:         | 4/10 lb Cones                                                       |  |
| Rows Per Pallet (Hi):            | 6 Cases High                   | Case Gross Wt. (lbs):        | 41.00 lbs                                                           |  |
| Cases Per Row (Ti):              | 9 Cases Per Layer              | Case Gross Wt. (kg):         | 18.60 kg                                                            |  |
| <b>Case Dimensions (Inches):</b> | 13.8125 x 13.8125 x 9.6250 in. | Case Net Wt. (lbs):          | 40.00 lbs                                                           |  |
| UPC Code Number:                 | N/A                            | Case Net Wt. (kg):           | 18.14 kg                                                            |  |
| SEC / ITF Number:                | 100 77589 66035 9              | Cases Cube (Cu. Ft.):        | 1.06 Cu. Ft.                                                        |  |
| Pallet Weight (lb & kg):         | 2280 lbs (1034 kg)             | Pallet Pattern Height (In.): | 62.75 in.                                                           |  |
|                                  | STORAGE & SHELF LIF            | E & CODE DATE FORMAT         |                                                                     |  |
| Storage Conditions:              | FROZEN (0°F)                   | Distributed:                 | FROZEN (0°F)                                                        |  |
| Shelf Life from Production:      | FROZEN (0°F) : 9 MONTHS        | <b>Code Date Format:</b>     | Manufacturing: 18001012                                             |  |
|                                  | (270 DAYS)                     |                              | Example:                                                            |  |
| Certified Kosher<br>NO           | Certified Halal<br>YES         | Certified Organic<br>NO      | 18 (Year) 001 (Julian) 01<br>(Batch) 2 (Line)<br>Certified CN<br>NO |  |
|                                  | ذہبی کے لال<br>ZABIHA HALAL    |                              |                                                                     |  |