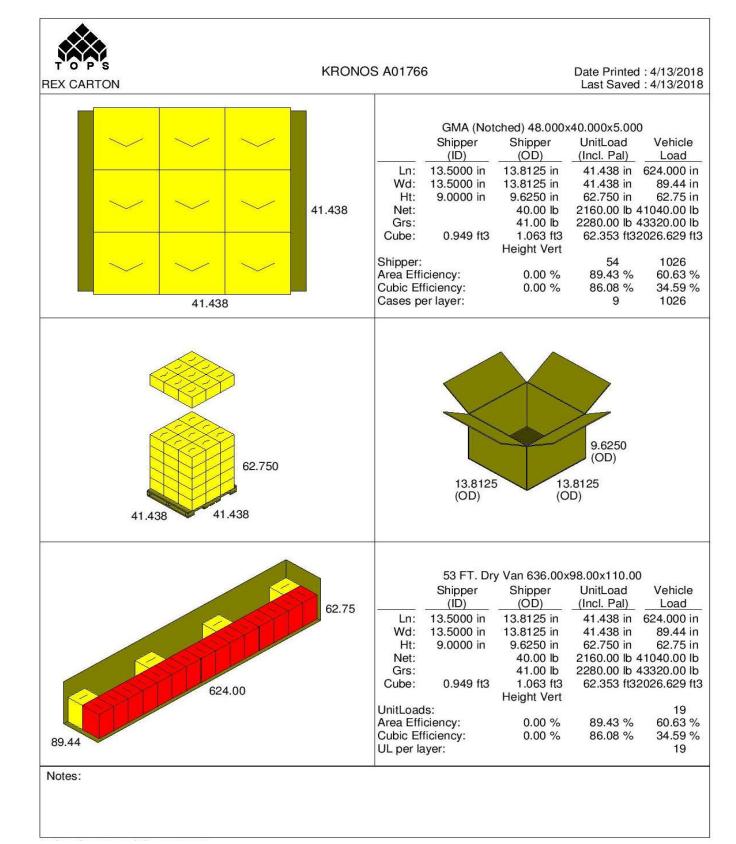

# **PALLET PATTERN**

## **ITEM DESCRIPTION**

Flavor: A beef flavor with a blend of selected Mediterranean spices flavor.

Physical Description: Crispy, moist and tender.

**Color:** Pinkish to Brownish Color.

| ITEM PACKAGING                   |                                |                              |                                                                     |  |
|----------------------------------|--------------------------------|------------------------------|---------------------------------------------------------------------|--|
| Primary Packaging:               | Plain Bag                      | Primary Case Type:           | Printed Master Case                                                 |  |
| Cases Per Pallet:                | 54 Cases                       | No. of Cones / Case:         | 4/10 lb Cones                                                       |  |
| Rows Per Pallet (Hi):            | 6 Cases High                   | Case Gross Wt. (lbs):        | 41.00 lbs                                                           |  |
| Cases Per Row (Ti):              | 9 Cases Per Layer              | Case Gross Wt. (kg):         | 18.60 kg                                                            |  |
| <b>Case Dimensions (Inches):</b> | 13.8125 x 13.8125 x 9.6250 in. | Case Net Wt. (lbs):          | 40.00 lbs                                                           |  |
| UPC Code Number:                 | N/A                            | Case Net Wt. (kg):           | 18.14 kg                                                            |  |
| SEC / ITF Number:                | 100 77589 66035 9              | Cases Cube (Cu. Ft.):        | 1.06 Cu. Ft.                                                        |  |
| Pallet Weight (lb & kg):         | 2280 lbs (1034 kg)             | Pallet Pattern Height (In.): | 62.75 in.                                                           |  |
|                                  | STORAGE & SHELF LIF            | E & CODE DATE FORMAT         |                                                                     |  |
| Storage Conditions:              | FROZEN (0°F)                   | Distributed:                 | FROZEN (0°F)                                                        |  |
| Shelf Life from Production:      | FROZEN (0°F) : 9 MONTHS        | <b>Code Date Format:</b>     | Manufacturing: 18001012                                             |  |
|                                  | (270 DAYS)                     |                              | Example:                                                            |  |
| Certified Kosher<br>NO           | Certified Halal<br>YES         | Certified Organic<br>NO      | 18 (Year) 001 (Julian) 01<br>(Batch) 2 (Line)<br>Certified CN<br>NO |  |
|                                  | ذہبی کے لال<br>ZABIHA HALAL    |                              |                                                                     |  |