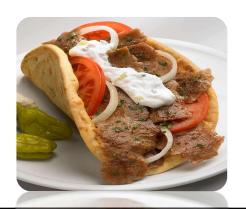

## **ITEM DESCRIPTION**

Flavor: A beef and lamb flavor with a blend of selected Mediterranean spices flavor.

**Physical Description:** Crispy, moist and tender. Color: Pinkish to Brownish Color.