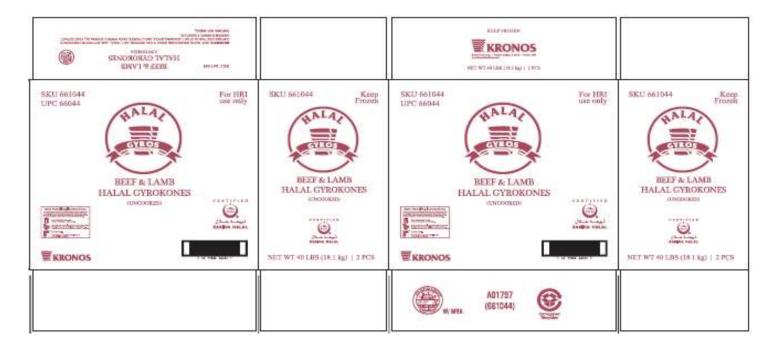

## **ITEM PACKAGING**

Printed Kronos Bags and Kwick Primary Packaging: Locks Cases Per Pallet: 52 Cases **Rows Per Pallet (Hi):** 4 Cases High Cases Per Row (Ti): 13 Cases Per Layer **Case Dimensions (Inches):** 15.875 x 9.125 x 14.250 in. **UPC Code Number:** N/A 100 77589 66044 1 **SEC / ITF Number:** Pallet Weight (lb & kg): 2223 lb (1008 kg)

**Primary Case Type:** Printed Master Case No. of Cones / Case: 2/20 lb Cones Case Gross Wt. (lbs): 41.50 lbs Case Gross Wt. (kg): 18.8 kgCase Net Wt. (lbs): 40.00 lbs Case Net Wt. (kg): 18.1 kg 1.195 Cu. Ft. Cases Cube (Cu. Ft.): Pallet Pattern Height (In.): 62.00 in.

## PRINTED MASTER CASE