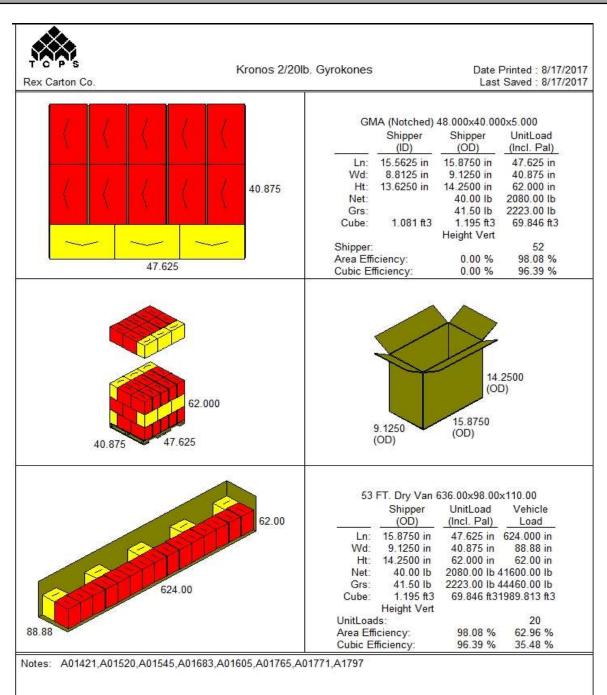

## **ITEM PACKAGING**

Printed Kronos Bags and Kwick Primary Packaging: Locks Cases Per Pallet: 52 Cases **Rows Per Pallet (Hi):** 4 Cases High Cases Per Row (Ti): 13 Cases Per Layer **Case Dimensions (Inches):** 15.875 x 9.125 x 14.250 in. **UPC Code Number:** N/A 100 77589 66044 1 **SEC / ITF Number:** Pallet Weight (lb & kg): 2223 lb (1008 kg)

**Primary Case Type:** Printed Master Case No. of Cones / Case: 2/20 lb Cones Case Gross Wt. (lbs): 41.50 lbs Case Gross Wt. (kg): 18.8 kgCase Net Wt. (lbs): 40.00 lbs Case Net Wt. (kg): 18.1 kg 1.195 Cu. Ft. Cases Cube (Cu. Ft.): Pallet Pattern Height (In.): 62.00 in.

## PALLET PATTERN