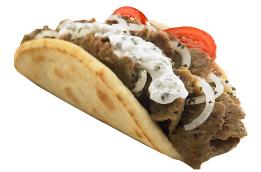

## **ITEM DESCRIPTION**

Flavor: A beef and lamb flavor with a blend of selected Mediterranean spices flavor.

**Physical Description:** Crispy, moist and tender.

**Color:** Pinkish to Brownish Color.