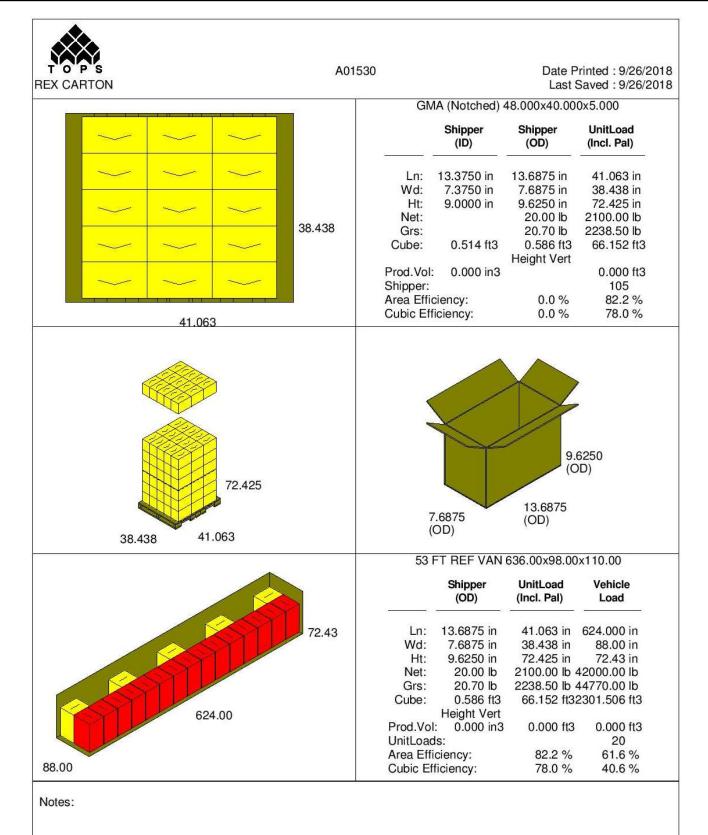

## **ITEM PACKAGING**

| Primary Packaging:               | Printed Kronos Bags & Kwik Locks | Primary Case Type:           | Printed Kronos Master Case                     |  |
|----------------------------------|----------------------------------|------------------------------|------------------------------------------------|--|
| Cases Per Pallet:                | 105 cases                        | No. of Cones / Case:         | 2/10 lb Cones                                  |  |
| <b>Rows Per Pallet (Hi):</b>     | 7 Cases High                     | Case Gross Wt. (lbs):        | 20.7 lbs                                       |  |
| Cases Per Row (Ti):              | 15 Cases Per Layer               | Case Gross Wt. (kg):         | 9.39 kg                                        |  |
| <b>Case Dimensions (Inches):</b> | 13.6875 x 7.6875 x 9.6250 in.    | Case Net Wt. (lbs):          | 20.00 lbs                                      |  |
| UPC Code Number:                 | N/A                              | Case Net Wt. (kg):           | 9.07 kg                                        |  |
| SEC / ITF Number:                | 100 77589 17030 8                | Cases Cube (Cu. Ft.):        | 0.586 Cu. Ft.                                  |  |
| Pallet Weight (lb & kg):         | 2238.50 lb (1015 kg)             | Pallet Pattern Height (In.): | 72.425 in.                                     |  |
|                                  |                                  |                              |                                                |  |
|                                  | STORAGE & SHELF LIFE             | & CODE DATE FORMAT           |                                                |  |
| Storage Conditions:              | FROZEN (0°F)                     | Distributed:                 | FROZEN (0°F)                                   |  |
| Shelf Life from Production:      | FROZEN (0°F) : 9 MONTHS          | <b>Code Date Format:</b>     | Manufacturing: 19001012                        |  |
|                                  | (270 DAYS)                       |                              | Example:                                       |  |
|                                  |                                  |                              | <b>19</b> (Year) <b>001</b> (Julian) <b>01</b> |  |
|                                  |                                  |                              | (Batch) 2 (Line)                               |  |
|                                  |                                  |                              |                                                |  |
|                                  |                                  |                              |                                                |  |
|                                  |                                  |                              |                                                |  |
| Certified Kosher                 | Certified Halal                  | Certified Organic            | Certified CN                                   |  |
| Certified Kosher<br>NO           | Certified Halal<br>NO            | Certified Organic<br>NO      | Certified CN<br>NO                             |  |
|                                  |                                  |                              |                                                |  |

## PALLET PATTERN

| grecian<br>delight                  | KRONOS 🕏         | FINISHED PRODUCT SPECIFICATION |                          |  |
|-------------------------------------|------------------|--------------------------------|--------------------------|--|
| Together, Serving Up World Flavors. |                  | Document:                      | Research and Development |  |
| Effective Date: 04/05/2019          |                  | Program:                       | Specification Program    |  |
| Revised By: Nancy                   | Zuníga           | Location:                      | GH/KRONOS                |  |
| Approved By: ハ                      | lick Spondike, C | Chief Inn                      | ovation Officer          |  |