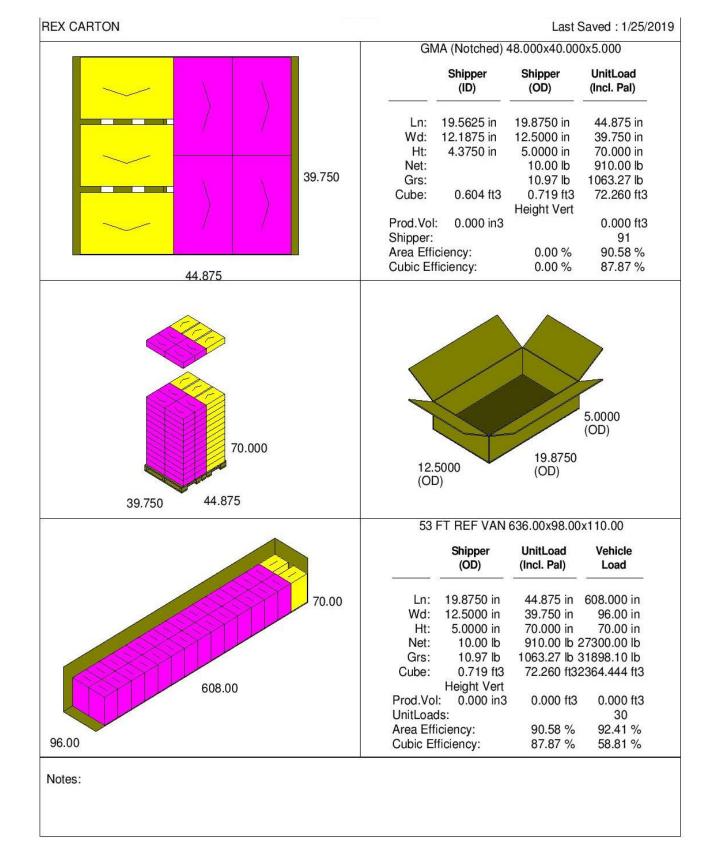

#### ITEM PACKAGING

Primary Packaging: Cases Per Pallet: Rows Per Pallet (Hi): Cases Per Row (Ti): Case Dimensions (Inches): UPC Code Number: SEC / ITF Number: Pallet Weight (lb & kg):

| Plain Plastic Bags             |
|--------------------------------|
| 91 Cases                       |
| 13 Cases High                  |
| 7 Cases Per Row                |
| 19.8750 x 12.5000 x 5.0000 in. |
| N/A                            |
| 100 77589 17600 3              |
| 1063.27 lbs (482.3 kg)         |
|                                |

Primary Case Type: No. of Bags / Case: Case Gross Wt. (lbs): Case Gross Wt. (kg): Case Net Wt. (lbs): Case Net Wt. (kg): Cases Cube (Cu. Ft.): Pallet Pattern Height (In.):

| grecian<br>delight KR                                                                                                                                                                                                                                                                                                                                                                                                                                                                                                                                                                                                                                                                                                                                                                                                                                                                                                                                                                                                                                                                                                                                                                                                                                                                                                                                                                                                                                                                                                                                                                                                                                                                                                                                                                                                                                                                                                                                                                                                                                                                                                         | onos 캳       | FINIS            | SHED P         | RODUC                            | T SP   | PECIFICA     | ATION        |  |
|-------------------------------------------------------------------------------------------------------------------------------------------------------------------------------------------------------------------------------------------------------------------------------------------------------------------------------------------------------------------------------------------------------------------------------------------------------------------------------------------------------------------------------------------------------------------------------------------------------------------------------------------------------------------------------------------------------------------------------------------------------------------------------------------------------------------------------------------------------------------------------------------------------------------------------------------------------------------------------------------------------------------------------------------------------------------------------------------------------------------------------------------------------------------------------------------------------------------------------------------------------------------------------------------------------------------------------------------------------------------------------------------------------------------------------------------------------------------------------------------------------------------------------------------------------------------------------------------------------------------------------------------------------------------------------------------------------------------------------------------------------------------------------------------------------------------------------------------------------------------------------------------------------------------------------------------------------------------------------------------------------------------------------------------------------------------------------------------------------------------------------|--------------|------------------|----------------|----------------------------------|--------|--------------|--------------|--|
| the set of |              | <b>Document:</b> | Research a     | nd Developme                     | ent    |              |              |  |
| Effective Date: 03/20/2023                                                                                                                                                                                                                                                                                                                                                                                                                                                                                                                                                                                                                                                                                                                                                                                                                                                                                                                                                                                                                                                                                                                                                                                                                                                                                                                                                                                                                                                                                                                                                                                                                                                                                                                                                                                                                                                                                                                                                                                                                                                                                                    | 6            | Program:         | Specification  | on Program                       |        |              |              |  |
| Revised By: Nancy Zunig                                                                                                                                                                                                                                                                                                                                                                                                                                                                                                                                                                                                                                                                                                                                                                                                                                                                                                                                                                                                                                                                                                                                                                                                                                                                                                                                                                                                                                                                                                                                                                                                                                                                                                                                                                                                                                                                                                                                                                                                                                                                                                       | ja –         | Location:        | <b>GDF/TON</b> | NE                               |        |              |              |  |
| Approved By: Nick S                                                                                                                                                                                                                                                                                                                                                                                                                                                                                                                                                                                                                                                                                                                                                                                                                                                                                                                                                                                                                                                                                                                                                                                                                                                                                                                                                                                                                                                                                                                                                                                                                                                                                                                                                                                                                                                                                                                                                                                                                                                                                                           | Svondíke. C  | Chief Inn        | ovatíon        | Officer                          |        |              |              |  |
|                                                                                                                                                                                                                                                                                                                                                                                                                                                                                                                                                                                                                                                                                                                                                                                                                                                                                                                                                                                                                                                                                                                                                                                                                                                                                                                                                                                                                                                                                                                                                                                                                                                                                                                                                                                                                                                                                                                                                                                                                                                                                                                               |              |                  |                |                                  |        |              |              |  |
|                                                                                                                                                                                                                                                                                                                                                                                                                                                                                                                                                                                                                                                                                                                                                                                                                                                                                                                                                                                                                                                                                                                                                                                                                                                                                                                                                                                                                                                                                                                                                                                                                                                                                                                                                                                                                                                                                                                                                                                                                                                                                                                               | STORAGE &    | SHELF LI         | IFE & COD      | E DATE FC                        | DRMA   | Γ            |              |  |
| <b>Storage Conditions:</b> FROZEN (0°F)                                                                                                                                                                                                                                                                                                                                                                                                                                                                                                                                                                                                                                                                                                                                                                                                                                                                                                                                                                                                                                                                                                                                                                                                                                                                                                                                                                                                                                                                                                                                                                                                                                                                                                                                                                                                                                                                                                                                                                                                                                                                                       |              |                  |                | <b>Distributed:</b> FROZEN (0°F) |        |              | EN (0°F)     |  |
| Shelf Life from Production:                                                                                                                                                                                                                                                                                                                                                                                                                                                                                                                                                                                                                                                                                                                                                                                                                                                                                                                                                                                                                                                                                                                                                                                                                                                                                                                                                                                                                                                                                                                                                                                                                                                                                                                                                                                                                                                                                                                                                                                                                                                                                                   | FROZEN (0°F  | ) : 9 MONTH      | S              | Code Date Fo                     | ormat: | Manufacturin | ng: 23001 MT |  |
|                                                                                                                                                                                                                                                                                                                                                                                                                                                                                                                                                                                                                                                                                                                                                                                                                                                                                                                                                                                                                                                                                                                                                                                                                                                                                                                                                                                                                                                                                                                                                                                                                                                                                                                                                                                                                                                                                                                                                                                                                                                                                                                               | (270 I       | DAYS)            |                |                                  |        | Example:     |              |  |
|                                                                                                                                                                                                                                                                                                                                                                                                                                                                                                                                                                                                                                                                                                                                                                                                                                                                                                                                                                                                                                                                                                                                                                                                                                                                                                                                                                                                                                                                                                                                                                                                                                                                                                                                                                                                                                                                                                                                                                                                                                                                                                                               | USE WITHIN 5 | DAYS OF THA      | W              |                                  |        | 2 Digit Year | +Julian + MT |  |
|                                                                                                                                                                                                                                                                                                                                                                                                                                                                                                                                                                                                                                                                                                                                                                                                                                                                                                                                                                                                                                                                                                                                                                                                                                                                                                                                                                                                                                                                                                                                                                                                                                                                                                                                                                                                                                                                                                                                                                                                                                                                                                                               |              |                  |                |                                  |        | Example:     | MMM DD YY    |  |
|                                                                                                                                                                                                                                                                                                                                                                                                                                                                                                                                                                                                                                                                                                                                                                                                                                                                                                                                                                                                                                                                                                                                                                                                                                                                                                                                                                                                                                                                                                                                                                                                                                                                                                                                                                                                                                                                                                                                                                                                                                                                                                                               |              |                  |                |                                  |        | USE BY:      | DEC 17 23    |  |

# PALLET PATTERN