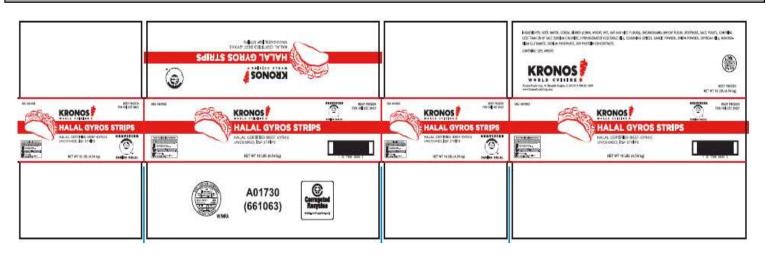

## **OYSTER PRINTED MASTER CASE**

Iodine (mcg)

Iron (mg)

5.14

0.26

## **ITEM PACKAGING**

**Primary Packaging:** PLAIN BAG & DRY WAX PAPER **Cases Per Pallet:** 132 Cases 12 Cases High **Rows Per Pallet (Hi):** 11 Cases Per Layer Cases Per Row (Ti): 16.750 x 9.125 x 4.125 in. **Case Dimensions (Inches): UPC Code Number:** N/A 100 77589 66063 2 **SEC / ITF Number:** Pallet Weight (lb & kg): 1436 lb (651 kg)

**Primary Case Type:** OYSTER PRINTED MASTER No. of Strips / Case: Approximately 128 Strips 10.50 lbs Case Gross Wt. (lbs): Case Gross Wt. (kg): 4.76 kg10.00 lbs Case Net Wt. (lbs): Case Net Wt. (kg): 4.54 kg 0.36 Cu. Ft. Cases Cube (Cu. Ft.): Pallet Pattern Height (In.): 54.50 in.