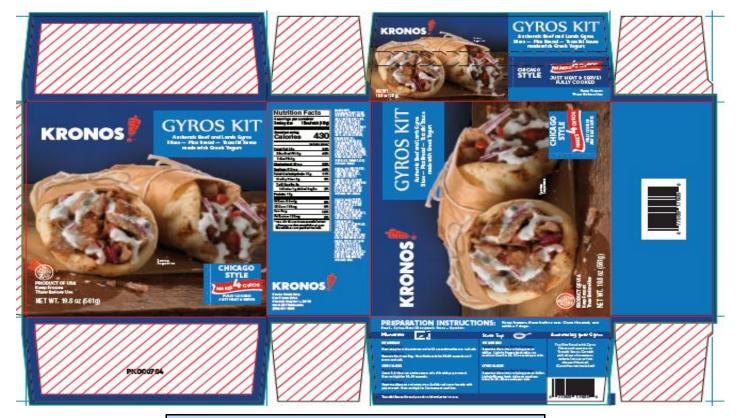

#### **ITEM PACKAGING**

|                                  | Printed Inner & Plain Master |
|----------------------------------|------------------------------|
| <b>Primary Packaging:</b>        | Case with In-House Label     |
| Cases Per Pallet:                | 96 cases per pallet          |
| <b>Rows Per Pallet (Hi):</b>     | 8 cases per high             |
| Cases Per Row (Ti):              | 12 cases per layer           |
| Case Dimensions (Inches):        | 18.945 x 7.570 x 8.328 in.   |
| <b>Unit Dimensions (Inches):</b> | 7.5 x 3.0 x 7.0 in.          |
| GTIN Number:                     | 100-77589-17635-5            |
| <b>UPC Number:</b>               | 0-77589-17635-8              |
| Pallet Weight (lb & kg):         | 1005.8 lbs (456 kg)          |

### **INNER AND MASTER CASE PACKAGING**

### **INNER PACKAGING**

### **MASTER CASE LABEL**

SKU KT000012

# Kronos Gyros Kit 6 CNT / 19.8 oz KITS

**KEEP FROZEN** 

Manufactured By: Kronos Foods Corp.

NET WT. 7.425 lbs (3.37 kg) One Kronos Drive Glendale Heights, IL 60139 USA 1 007758 917635 5

**Document:** Research and Development