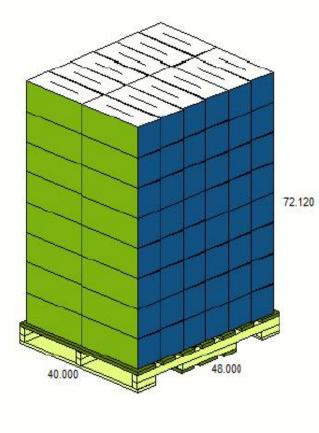

### PALLET PATTERN

Product Name Grecian Delight Foods

Product Code 6 Pack Sandwich

Datafile Name 6 pack sandwich (1/18/2022)

Load Ref. 1 C
Cube Used 80.2 % 12
Area Used 89.6 % 8
Pallet type 48X40 96

|         |      | Length | Width  | Height |    | Net   | Gross  |    | Volume |   |
|---------|------|--------|--------|--------|----|-------|--------|----|--------|---|
| Case    | (ID) | 18.625 | 7.250  | 7.688  | in | 0.000 | 0.000  | 1b | 0.60   | 0 |
| Case    | (OD) | 18.945 | 7.570  | 8.328  | in | 0.000 | 0.000  | 1b | 0.69   | C |
| Product |      | 45.420 | 37.890 | 66.620 | in | 0.000 | 0.000  | 1b | 66.35  | C |
| Load    |      | 48.000 | 40.000 | 72.120 | in | 0.000 | 50.000 | 1b | 80.13  | C |

Case / La

Layer / Lc

Case / Lc