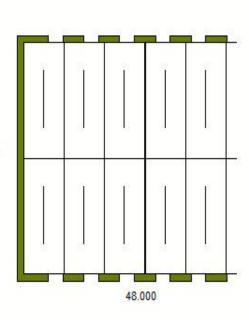

### PALLET PATTERN

Product Name Grecian Delight Foods

Product Code 6 Pack Sandwich

Datafile Name 6 pack sandwich (1/18/2022)

Load Ref. 1 C
Cube Used 80.2 % 12
Area Used 89.6 % 8
Pallet type 48X40 96

|         |      | Length | Width  | Height |    | Net   | Gross  |    | Volume |   |
|---------|------|--------|--------|--------|----|-------|--------|----|--------|---|
| Case    | (ID) | 18.625 | 7.250  | 7.688  | in | 0.000 | 0.000  | 1b | 0.60   | 0 |
| Case    | (OD) | 18.945 | 7.570  | 8.328  | in | 0.000 | 0.000  | 1b | 0.69   | C |
| Product |      | 45.420 | 37.890 | 66.620 | in | 0.000 | 0.000  | 1b | 66.35  | C |
| Load    |      | 48.000 | 40.000 | 72.120 | in | 0.000 | 50.000 | 1b | 80.13  | C |

Case / La

Layer / Lc

Case / Lc