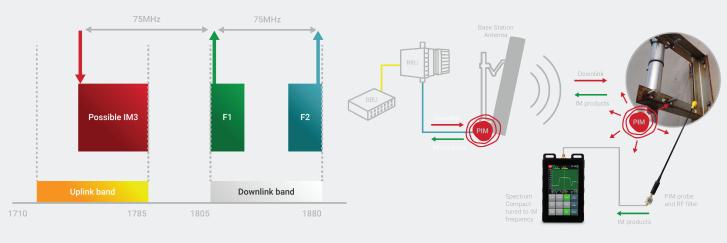

Frequency, MHz

As mobile wireless networks become more complex and rooftops and towers become more crowded the possibility of external PIM dramatically increases. PIM doesn't just reduce performance – it can also effect the cell site's coverage footprint. The Spectrum Compact PIM hunting kit with the audible and visual indications simplifies identification of external sources.