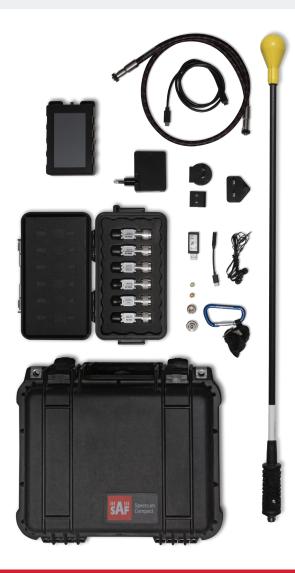

## **THIS KIT CONTAINS:**

- Spectrum Compact handheldspectrum analyzer
- Complete set of RF filters and cable
- Industry leading PIM test probe
- ✓ N-type to SMA adapter, headphones w/USB-Cto 3.5mm adapter