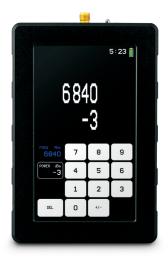

## **SG Compact -** Signal Generator

# The perfect tool for microwave system analysis and measurement applications

Essential tool for RF field applications like the precise antenna alignment and line-of-sight verification. It has intuitive control and interactive GUI with instant on/off functionality, the resistive touchscreen allows working with gloves on.