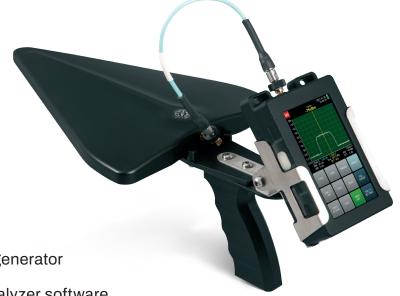

#### **Kit Contents:**

Antenna 24 to 40GHz
Test Cable, 36" 2.92 K M - M
Adapter Kit Contents 2.92 K M - N FM

2.92 K M – N M 2.92 K FM – FM 2.92 K M – M

2.92 K M – FM 1/4-20 TPI

Tripod Mount: 13.75 x 11.5 x 5.5"

#### **Antenna Specifications:**

Frequency Response: 24 to 40GHz Gain: 17-19dBi

Return Loss (24-40GHz): 15dB Typ/12dB min.

Beamwidth: 30 deg Typ.

Isolation: 35dB

Temperature Range: -20C - +85C

Connector: 2.92mm K Female

Mount: ½-20 TPI

Typical pattern at 25GHz

Typical pattern at 39GHz

### **Spectrum Compact -** Spectrum Analyzer

- Designed For the Field:
- Instant ON/OFF
- Completely stand-alone
- Battery time up to 4 hours
- Works perfectly with gloves
- High sensitivity & low noise floor
- Performs in a -15-55°C (5-131F) range
- Goes hand in hand with the native signal generator
- Data logging for use with PC spectrum analyzer software