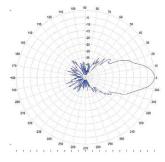

Sweep speed: 0.2 s @100 MHz span

DANL: -100 dBm @ RBW=100kHz

RF Connector: 2.92 mm Maximum damage level: 0 dBm

Battery life: up to 3 hours
Weight: 0.57 kg / 20.11 oz

Onboard memory: 8 GB

Interface: USB Type-C

Resistive LCD touch screen Spectrum Manager PC Software Specifically designed for over-the-air (OTA) testing and measurements for the mmWave communications bands, this measurement kit offers excellent quality and performance at a cost-effective price that spans the 5G mmWave bands in the 24-40 GHz spectrum.



#### **Antenna Specifications:**

Frequency Response: 24 to 40GHz Gain: 17-19dBi

Return Loss (24-40GHz): 15dB Typ/12dB min.

Beamwidth: 30 deg Typ.

Isolation: 35dB

Temperature Range: -20C - +85C

Connector: 2.92mm K Female

Mount: ½-20 TPI



Typical pattern at 25GHz



Typical pattern at 39GHz

#### **T&M Product Overview**



## **SG Compact -** Signal Generator

# The perfect tool for microwave system analysis and measurement applications

Essential tool for RF field applications like the precise antenna alignment and line-of-sight verification. It has intuitive control and interactive GUI with instant on/off functionality, the resistive touchscreen allows working with gloves on.



### **Spectrum Compact -** Spectrum Analyzer

- Designed For the Field:
- Instant ON/OFF
- Completely stand-alone
- Battery time up to 4 hours
- Works perfectly with gloves
- High sensitivity & low noise floor
- Performs in a -15-55°C (5-131F) range
- Goes hand in hand with the native signal generator
- Data logging for use with PC spectrum analyzer software



# SPECTRUM