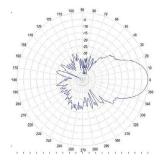

RBW: 100 kHz, 300 kHz, 1 MHz Sweep speed: 0.2 s @100 MHz span

DANL: -100 dBm @ RBW=100kHz

RF Connector: 2.92 mm Maximum damage level: 0 dBm

Battery life: up to 3 hours
Weight: 0.57 kg / 20.11 oz

Onboard memory: 8 GB

Interface: USB Type-C

Resistive LCD touch screen Spectrum Manager PC Software Specifically designed for over-the-air (OTA) testing and measurements for the mmWave communications bands, this measurement kit offers excellent quality and performance at a cost-effective price that spans the 5G mmWave bands in the 24-40 GHz spectrum.



#### **Antenna Specifications:**

Frequency Response: 24 to 40GHz Gain: 17-19dBi

Return Loss (24-40GHz): 15dB Typ/12dB min.

Beamwidth: 30 deg Typ.

Isolation: 35dB

Temperature Range: -20C - +85C

Connector: 2.92mm K Female

Mount: ½-20 TPI



Typical pattern at 25GHz



Typical pattern at 39GHz

#### **T&M Product Overview**



## **SG Compact -** Signal Generator

# The perfect tool for microwave system analysis and measurement applications

Essential tool for RF field applications like the precise antenna alignment and line-of-sight verification. It has intuitive control and interactive GUI with instant on/off functionality, the resistive touchscreen allows working with gloves on.



### **Spectrum Compact -** Spectrum Analyzer

- Designed For the Field:
- Instant ON/OFF
- Completely stand-alone
- Battery time up to 4 hours
- Works perfectly with gloves
- High sensitivity & low noise floor
- Performs in a -15-55°C (5-131F) range
- Goes hand in hand with the native signal generator
- Data logging for use with PC spectrum ana