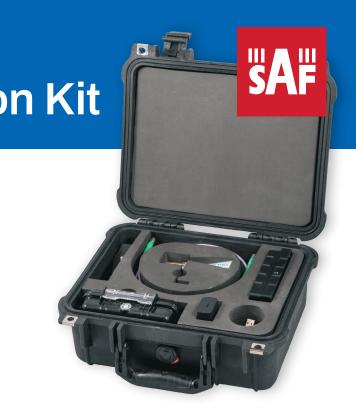

#### **Kit Contents:**

Antenna 24 to 40GHz
Test Cable, 36" 2.92 K M - M
Adapter Kit Contents 2.92 K M - N FM

2.92 K M – N M 2.92 K FM – FM 2.92 K M – M

2.92 K M – FM 1/4-20 TPI

Tripod Mount: 13.75 x 11.5 x 5.5"

Main Case: Pelican 1400

Model Adapter Case: Pelican 1040