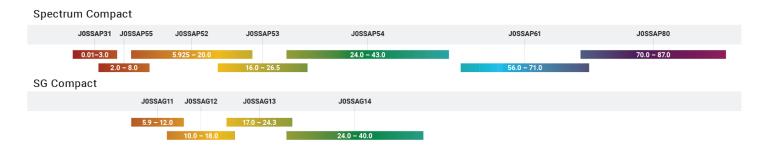

#### **Spectrum Compact Specifications:**

Frequency range: 24 – 40 GHz

Frequency span: 10 MHz to full range

RBW: 100 kHz, 300 kHz, 1 MHz Sweep speed: 0.2 s @100 MHz span

DANL: -100 dBm @ RBW=100kHz

RF Connector: 2.92 mm Maximum damage level: 0 dBm

Battery life: up to 3 hours
Weight: 0.57 kg / 20.11 oz

Onboard memory: 8 GB

Interface: USB Type-C

Resistive LCD touch screen Spectrum Manager PC Software Specifically designed for over-the-air (OTA) testing and measurements for the mmWave communications bands, this measurement kit offers excellent quality and performance at a cost-effective price that spans the 5G mmWave bands in the 24-40 GHz spectrum.