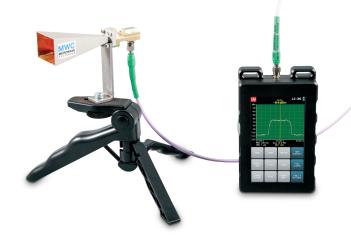

# The perfect tool for microwave system analysis and measurement applications

Essential tool for RF field applications like the precise antenna alignment and line-of-sight verification. It has intuitive control and interactive GUI with instant on/off functionality, the resistive touchscreen allows working with gloves on.

### **Spectrum Compact -** Spectrum Analyzer

- Designed For the Field:
- Instant ON/OFF
- Completely stand-alone
- Battery time up to 4 hours
- Works perfectly with gloves
- High sensitivity & low noise floor
- Performs in a -15-55°C (5-131F) range
- Goes hand in hand with the native signal generator
- Data logging for use with PC spectrum analyzer software