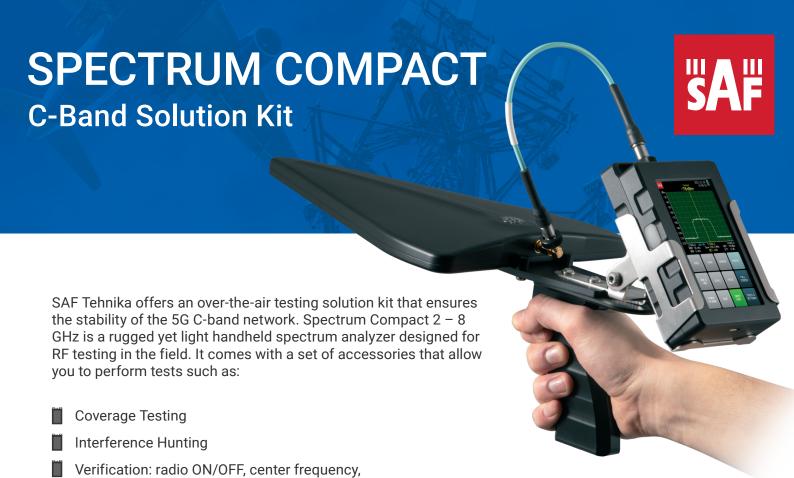

## THIS KIT CONTENTS:

✓ Spectrum analyzer Spectrum 2 – 8 GHz Compact

Antennas:

Log-periodic directional antenna

0.65 - 6.00 GHz (with a handle and bracket for analyzer)

Omnidirectional antenna

0.60 - 6.00 GHz

SMA to N adapters

Test cables:

36" / 1m SMA (M) to SMA (M) x2 12" / 30.5cm SMA (M) to SMA (M) x1