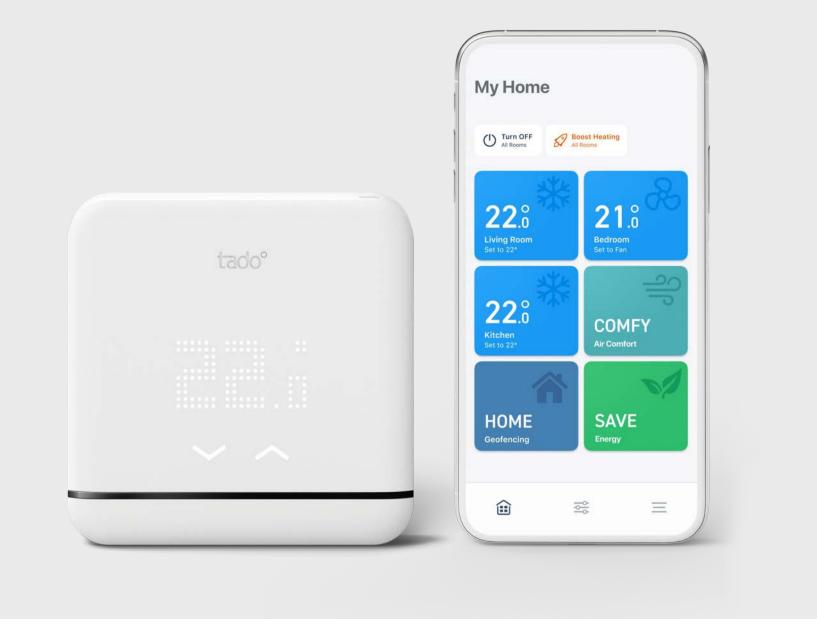

#### The Heat Pump Optimizer X

The Heat Pump Optimizer X enhances ease of use by managing the heating and hot water schedules through the tado<sup>°</sup> app with real-time consumption.

The Heat Pump Optimizer X has been engineered to seamlessly complement a heat pump setup while providing smart enhancements. It is independent from any room and acts as a central heating device by giving you user-friendly access to your heat pump schedule(s) from the tado<sup>°</sup> app. The Heat Pump Optimizer X brings additional benefits to your setup when adding Smart Radiator Thermostat(s) X / Smart Thermostat(s) X to your radiators/underfloor heatings. Make sure to visit the Heat Pump Optimizer X product page for more details.