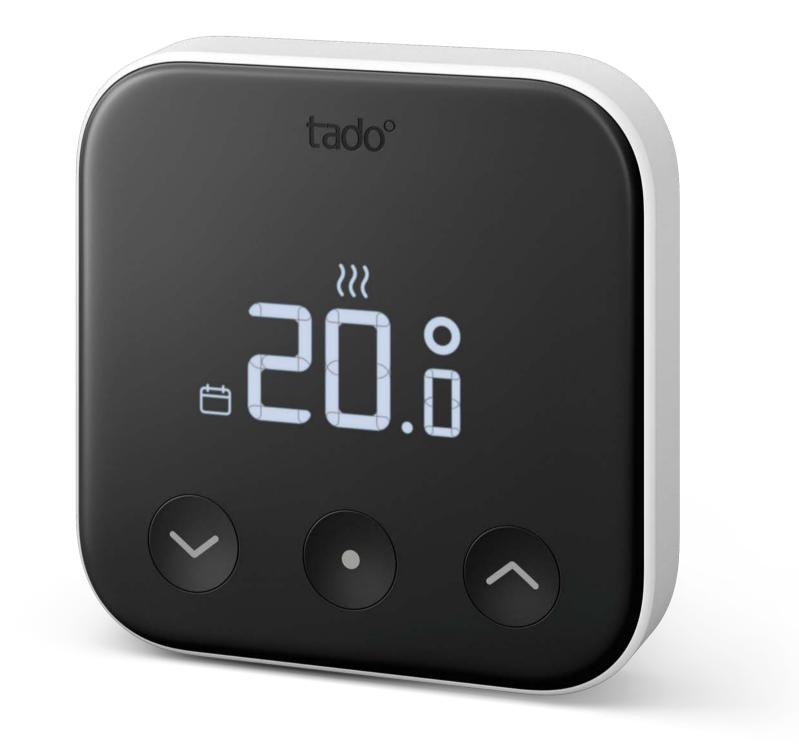

#### The Smart Thermostat X

Designed for use as a room thermostat, it can also be wired to a heat pump using a relay or OpenTherm communication.

Your setup is compatible with the Heat Pump Optimizer X and the Smart Thermostat X and you want to know which one fits your needs?

The Smart Thermostat X has been designed to be used as a room thermostat. Your heat pump operation will therefore react to that specific room schedule and current temperature.

# Compatibility Guide for the Smart Thermostat X

The Smart Thermostat X is compatible with 95% of heat pumps. It replaces a heat pump thermostat that has been wired with Relay control or using OpenTherm as a communication protocol.