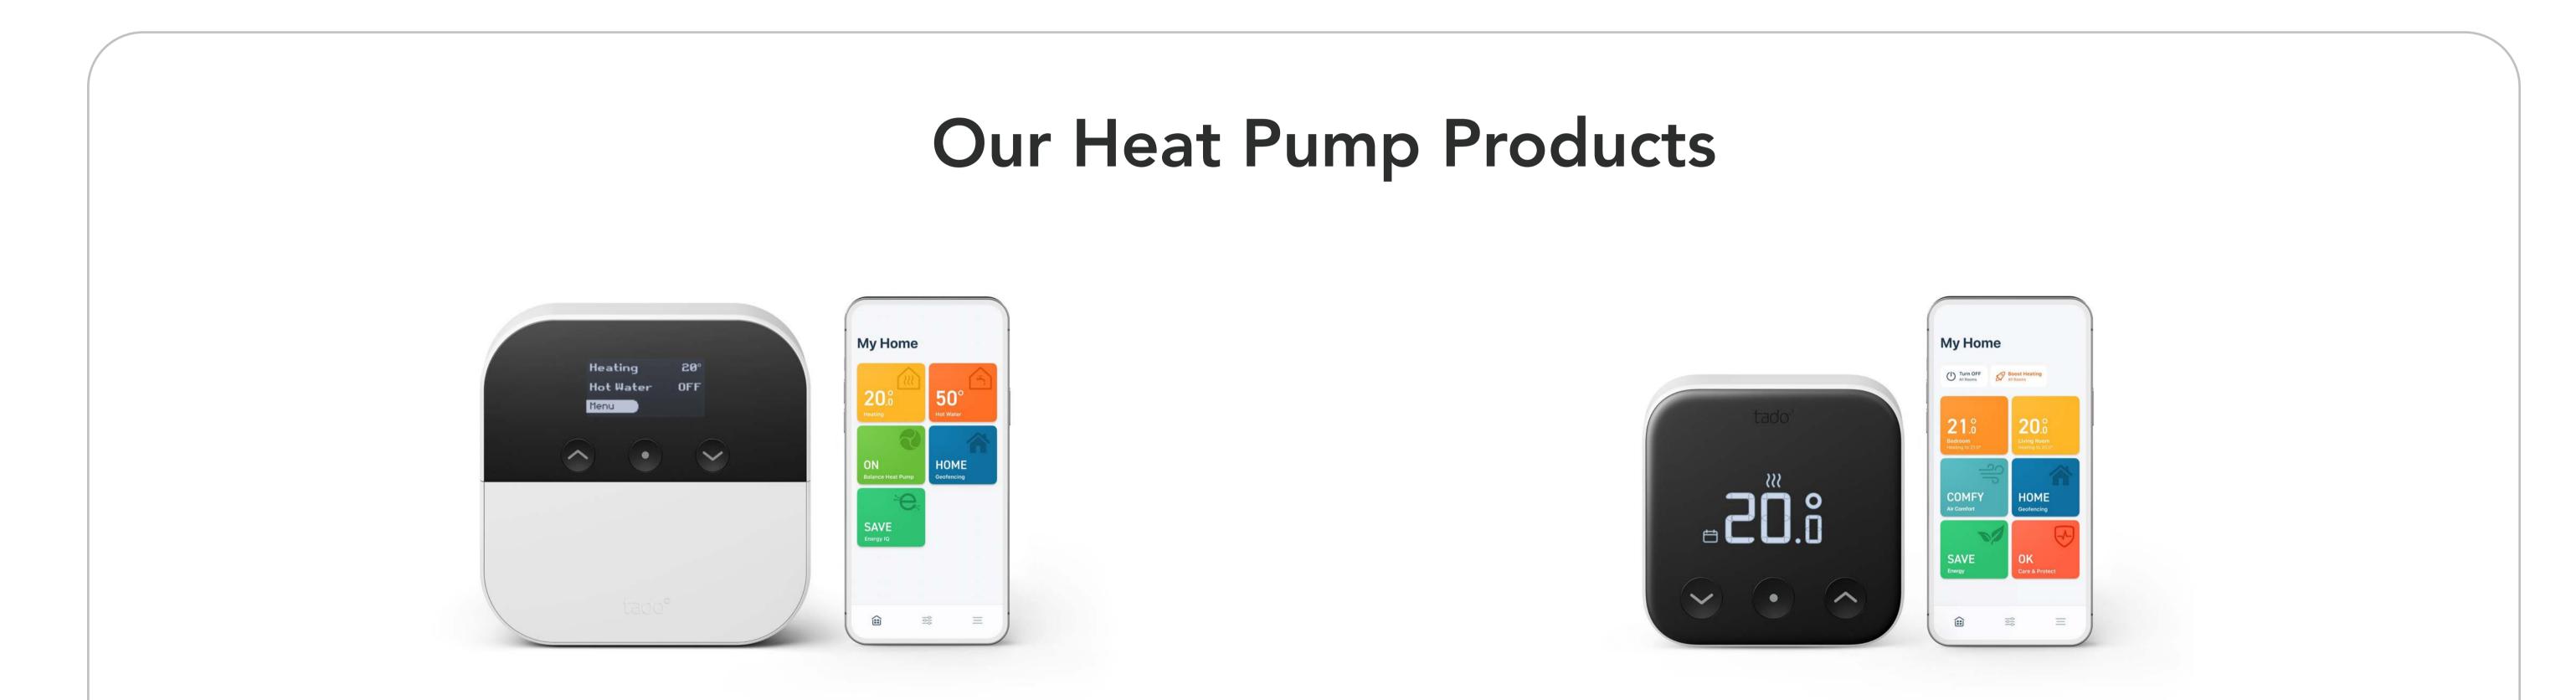

#### The Heat Pump Optimizer X

The Heat Pump Optimizer X enhances ease of use by managing the heating and hot water schedules through the tado<sup>°</sup> app with real-time consumption.

#### The Smart Thermostat X

Designed for use as a room thermostat, it can also be wired to a heat pump using a relay or OpenTherm communication.

Your setup is compatible with the Heat Pump Optimizer X and the Smart Thermostat X and you want to know which one fits your needs?

The Heat Pump Optimizer X has been engineered to seamlessly complement a heat pump setup while providing smart enhancements. It is independent from any room and acts as a central heating device by giving you user-friendly access to your heat pump schedule(s) from the tado<sup>°</sup> app. The Heat Pump Optimizer X brings additional benefits to your setup when adding Smart Radiator Thermostat(s) X / Smart Thermostat(s) X to your radiators/underfloor heatings. Make sure to visit the Heat Pump Optimizer X product page for more details.

The Smart Thermostat X has been designed to be used as a room thermostat. Your heat pump operation will therefore react to that specific room schedule and current temperature.