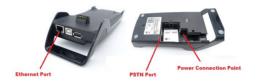

## **Getting started**

Please connect the Power Supply unit to mains power close to the desired location of the terminal. Connect the Power supply cable to the port shown and if Using Ethernet or PSTN, please connect the cables to the Ports shown