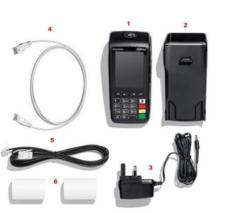

## What's in the box?

- 1.Card Payment Terminal
- 2.Charging Base
- 3. Power supply unit
- 4.Ethernet Cable
- 5.PSTN Cable
- 6.Receipt Rolls
- 7.Window decal
- 8.Quick Reference Guide

**(global**payments