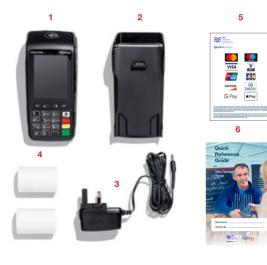

## What's in the box?

- 1.Card Payment Terminal
- 2.Charging Base
- 3. Power supply unit
- 4.Receipt Rolls
- 5.Window decal
- 6.Quick Reference Guide

**global**payments