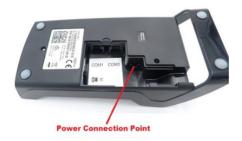

## **Getting started**

Please connect the Power Supply unit to mains power close to the desired location of the terminal. Connect the Power supply cable to the port shown.

Once the Base is connected, place the terminal in the charging base and allow the device to power up. This will take approximately 2 minutes.