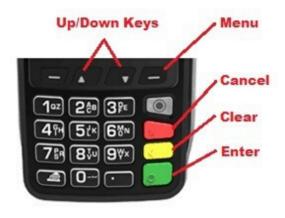

## **Function Keys**

- Menu Use this button to access the main functions menu on the terminal
- Cancel Use this button to cancel and revert back to the previous screen
- Clear Use this button to clear back or delete characters when keying in text/numbers
- Enter Use this button to confirm selection on the terminal