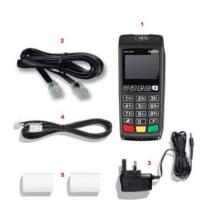

### What's in the box?

- 1.Card Payment Terminal
- 2.Ethernet cable
- 3. Power supply unit
- 4.PSTN Cable
- 5.Receipt Rolls
- 6.Window decal
- 7. Quick Reference Guide