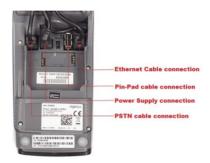

### **Getting started**

Please connect the Power Supply unit to mains power close to the desired location of the terminal. Connect the Power supply cable to the port shown and if Using Ethernet or PSTN, please connect the cables to the Ports shown

Once the Base and any additional cabling is connected, allow the device to power up. This will take approximately 4 minutes.

If using an Ethernet connection, the terminal should obtain a valid IP address and connection automatically once connected to an Active Ethernet Port.