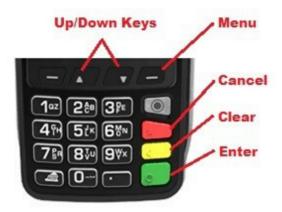

## **Function Keys**

- Menu Use this button to access the main functions menu on the terminal
- Cancel Use this button to cancel and revert back to the previous screen
- Clear Use this button to clear back or delete characters when keying in text/numbers
- Enter Use this button to confirm selection on the terminal