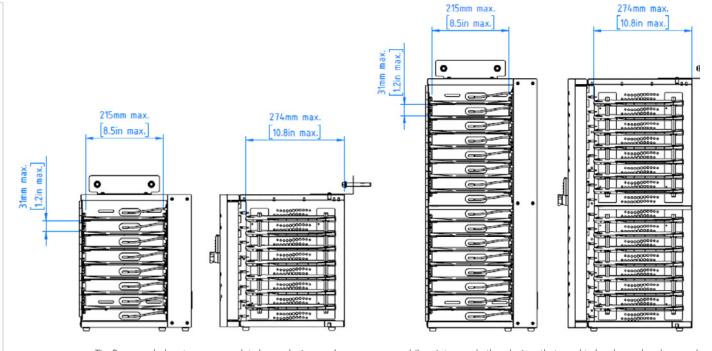

## How to Check Your Device's Compatibility:

- The Putnam 8 and 16 Charging Stations are designed specifically for iPad devices with charging from a lightning connection located centrally on the device.
- Refer to the blue measurements on the Cart drawings to the right. If your device is smaller than the measurements shown, your device is compatible.

| Product Name                       | MFG Part #  | Total Devices per Station | Max Dimensions (mm):<br>(length x width x thickness) | Max Dimensions (inches):<br>(length x width x thickness) |
|------------------------------------|-------------|---------------------------|------------------------------------------------------|----------------------------------------------------------|
| Putnam 16 Charging Station (Gen 2) | LNC10-10415 | 16                        | 215 mm (L) x 274 mm (W) x 31 mm (H)                  | 8.5 in (L) x 10.8 in (W) x 1.2 in (H)                    |
| Putnam 8 Charging Station (Gen 2)  | LNC10-10416 | 8                         | 215 mm (L) x 274 mm (W) x 31 mm (H)                  | 8.5 in (L) x 10.8 in (W) x 1.2 in (H)                    |