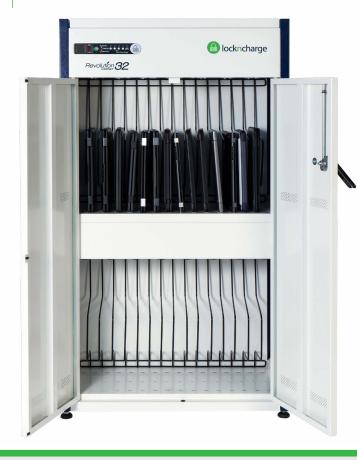

## Revolution 32 Wire Device Racks

Designed to fit devices up to 17" including laptops, Chromebooks, Macbooks, iPads and tablets.

## **Revolution 32 Device Racks**