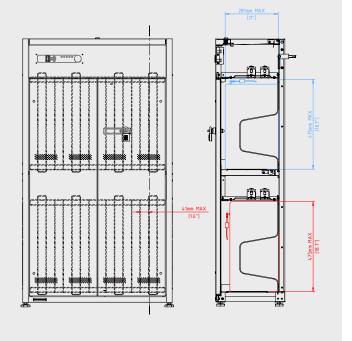

## **Check Your Device's Compatibility:**

Check where the power inlet is located on your device. Is it on the side or rear?

- 2 Check device dimensions:
  - Use the **blue** measurements on the Cart drawings to the right if the power inlet is on the **side** of your device.
  - Use the **red** measurements on the Cart drawings to the right if the power inlet is on the **rear** of your device.
- 3 If your device is smaller than the measurements shown, your device is compatible.

| Cabinet<br>Compatibility | Description              | Total Devices<br>Per Cabinet | Max Device Dimensions with Power Cable                            |
|--------------------------|--------------------------|------------------------------|-------------------------------------------------------------------|
| 10203                    | 16 slot device rack pair | 32                           | 475 mm (H) x 40 mm (W) x 280 mm (D)   18.7"(H) x 1.6"(W) x 11"(D) |