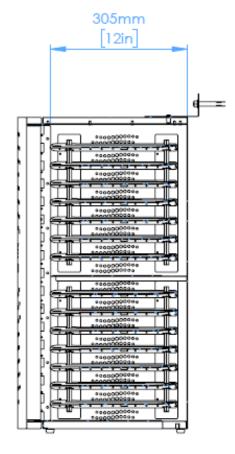

Refer to the blue measurements on the drawings to the right. If your device is smaller than the measurements shown, your device is compatible.

245mm

| Product Name                             | MFG Part # | Total Devices per Station | Max Dimensions (mm)                 | Max Dimensions (inches)             |
|------------------------------------------|------------|---------------------------|-------------------------------------|-------------------------------------|
| Putnam 16 Charging Station with USB-C PD | LNC10535   | 16                        | 304 mm (L) x 245 mm (W) x 31 mm (H) | 12 in (L) x 9.6 in (W) x 1.2 in (H) |
| Putnam 8 Charging Station with USB-C PD  | LNC10530   | 8                         | 304 mm (L) x 245 mm (W) x 31 mm (H) | 12 in (L) x 9.6 in (W) x 1.2 in (H) |