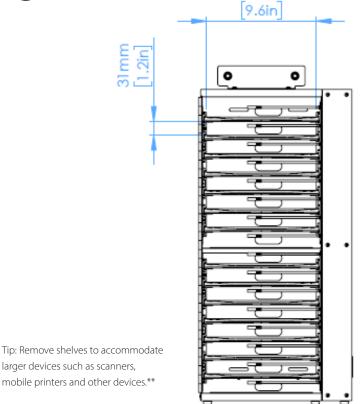

## How to Check Your Device's Compatibility:

The Putnam 8 and 16 Charging Stations with USB-C PD are designed for iPad, tablet or Chromebook devices with a USB-C power connectors.

Putnam 8 and 16 Charging Stations with USB-C PD come prewired with USB-C cables but can also be swapped for Lightning cables (sold separately) to accommodate lightning connectors.\*

Refer to the blue measurements on the drawings to the right. If your device is smaller than the measurements shown, your device is compatible.

245mm

| Product Name                             | MFG Part # | Total Devices per Station | Max Dimensions (mm)                 | Max Dimensions (inches)             |
|------------------------------------------|------------|---------------------------|-------------------------------------|-------------------------------------|
| Putnam 16 Charging Station with USB-C PD | LNC10535   | 16                        | 304 mm (L) x 245 mm (W) x 31 mm (H) | 12 in (L) x 9.6 in (W) x 1.2 in (H) |
| Putnam 8 Charging Station with USB-C PD  | LNC10530   | 8                         | 304 mm (L) x 245 mm (W) x 31 mm (H) | 12 in (L) x 9.6 in (W) x 1.2 in (H) |

## www.lockncharge.com/eu

europesupport@lockncharge.com

<sup>\*</sup> Rate of PD charging varies by device; devices without PD compatibility will charge at the typical rate

<sup>\*\*</sup>May not fit all devices. Removing shelves may alter device capacity. Please check the dimensions of the device. Contact us for details and compatibility.