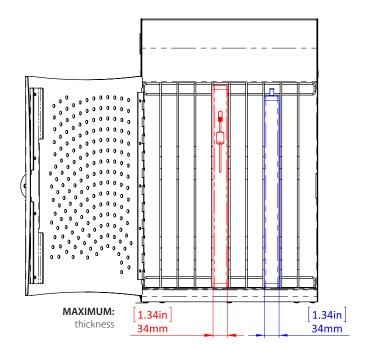

Use the **red** measurements if the power inlet is on the rear.

If your device is smaller than the measurements shown below, your device is compatible.

| STATION<br>COMPATIBILITY | DESCRIPTION                 | TOTAL DEVICES PER STATION |                      |                            |                      | MAX DIMENSIONS:<br>POWER ON REAR (inches) |
|--------------------------|-----------------------------|---------------------------|----------------------|----------------------------|----------------------|-------------------------------------------|
| LNC8200                  | Stainless Steel Device Rack | 10                        | 450mm x 295mm x 34mm | 17.72in x 11.61in x 1.33in | 475mm x 270mm x 34mm | 18.70in x 10.63in x 1.34in                |