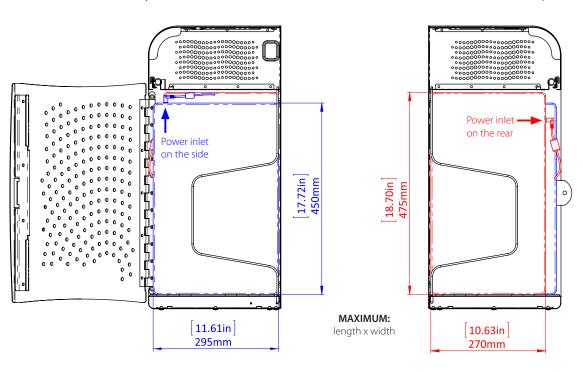

## Follow the steps below to check your device's compatibility.

Check where the power inlet is located on your device. Is it on the side or on the rear of your device?

Check your device dimensions.

Use the **blue** measurements if the power inlet is on the side.

Use the **red** measurements if the power inlet is on the rear.

If your device is smaller than the measurements shown below, your device is compatible.

| STATION<br>COMPATIBILITY | DESCRIPTION                 | TOTAL DEVICES PER STATION |                      |                            |                      | MAX DIMENSIONS:<br>POWER ON REAR (inches) |
|--------------------------|-----------------------------|---------------------------|----------------------|----------------------------|----------------------|-------------------------------------------|
| LNC8200                  | Stainless Steel Device Rack | 10                        | 450mm x 295mm x 34mm | 17.72in x 11.61in x 1.33in | 475mm x 270mm x 34mm | 18.70in x 10.63in x 1.34in                |