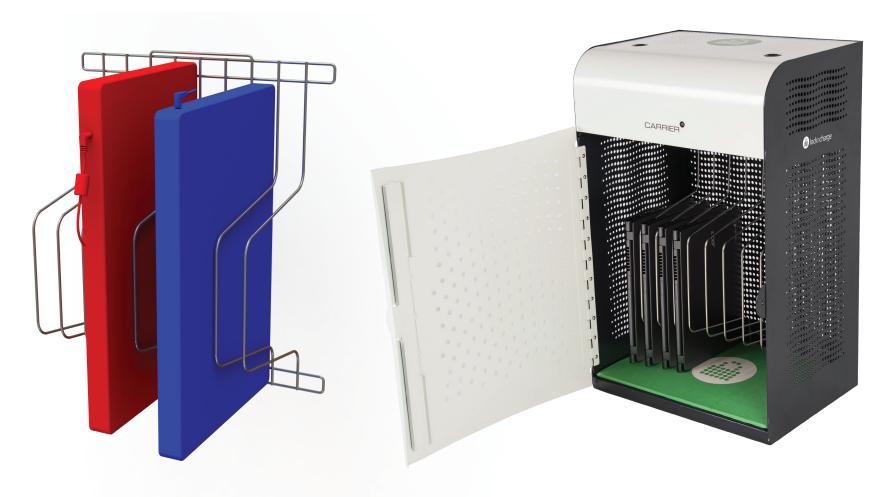

## Carrier™ 10 Stainless Steel Device Racks

Need to fit larger devices in your Carrier Charging Station? Install the Stainless Steel Device Rack and expand the device compatibility to large Chromebooks, MacBooks and Laptops.