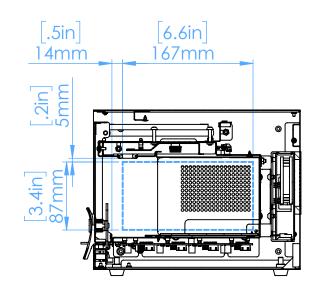

Refer to the blue measurements on the drawings to the right. If your device is smaller than the measurements shown, your device is compatible.

| Product Name                           | MFG Part # | Description                                 | Total Devices<br>per Station | Max Dimensions (mm):                 | Max Dimensions (inches):       |
|----------------------------------------|------------|---------------------------------------------|------------------------------|--------------------------------------|--------------------------------|
| BOLT™ 12 USB-C PD Charging Station     | 10449      | Pre-wired with<br>USB-C to USB-C Cables     | 12                           | 86 mm (H) x 167 mm (L) x 27.5 mm (W) | 3.39"(H) x 1.08"(L) x 6.57"(W) |
| BOLT™ 12 Lightning PD Charging Station | 10538      | Pre-wired with<br>USB-C to Lightning Cables | 12                           | 86 mm (H) x 167 mm (L) x 27.5 mm (W) | 3.39"(H) × 1.08"(L) × 6.57"(W) |

## www.lockncharge.com

Phone: (888) 943-6803 | info@lockncharge.com