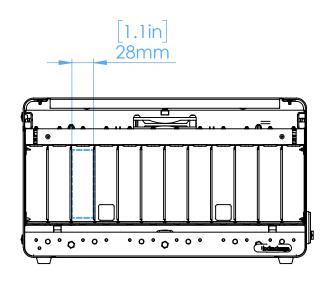

Refer to the blue measurements on the drawings to the right. If your device is smaller than the measurements shown, your device is compatible.

| Product Name                           | MFG Part # | Description                                 | Total Devices<br>per Station | Max Dimensions (mm):                 | Max Dimensions (inches):       |
|----------------------------------------|------------|---------------------------------------------|------------------------------|--------------------------------------|--------------------------------|
| BOLT™ 12 USB-C PD Charging Station     | 10449      | Pre-wired with<br>USB-C to USB-C Cables     | 12                           | 86 mm (H) x 167 mm (L) x 27.5 mm (W) | 3.39"(H) x 1.08"(L) x 6.57"(W) |
| BOLT™ 12 Lightning PD Charging Station | 10538      | Pre-wired with<br>USB-C to Lightning Cables | 12                           | 86 mm (H) x 167 mm (L) x 27.5 mm (W) | 3.39"(H) × 1.08"(L) × 6.57"(W) |

## www.lockncharge.com

Phone: (888) 943-6803 | info@lockncharge.com