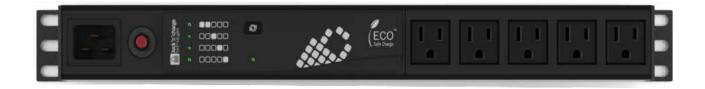

**ECO Safe Charge**<sup>11</sup>

Power Management System

Designed to safely charge multiple devices simultaneously.

The remote controlled ECO Safe Charge™ Power Management System has the capabilities to charge multiple devices safely and efficiently.

**SAFE-ON mode** sequentially stages power to each group of outlets. What does this mean? It reduces the possibility of a momentary electrical overload when multiple laptops are first powered on.