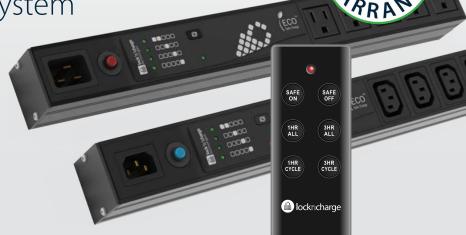

**ECO Safe Charge**<sup>11</sup>

Power Management System

Designed to safely charge multiple devices simultaneously.

## LocknCharge makes life easier.

**ECO-TIMER-ALL mode** sequentially stages power to each group of outlets but automatically turns the power off after a selected time has elapsed.

**ECO-TIMER-CYCLE mode** individually powers each group of outlets at a time for the duration selected. It then automatically turns power off before applying power to the next group of outlets. This continues until it has cycled through all groups of outlets. This reduces the possibility of a general electrical overload if many high power demanding laptops are connected.

The remote controlled ECO Safe Charge™ Power Management System has the capabilities to charge multiple devices safely and efficiently.

**SAFE-ON mode** sequentially stages power to each group of outlets. What does this mean? It reduces the possibility of a momentary electrical overload when multiple laptops are first powered on.

SAFE-OFF mode turns off all outlets.