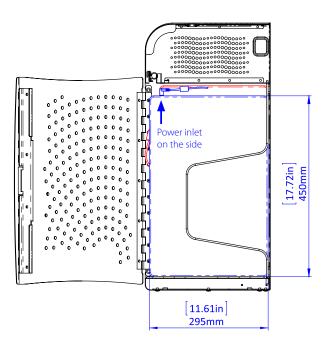

## Follow the steps below to check your device's compatibility.

Check where the power inlet is located on your device. Is it on the side or on the rear of your device?

Check your device dimensions.
Use the **blue** measurements if the power inlet is on the side.
Use the **red** measurements if the power inlet is on the rear.

If your device is smaller than the measurements shown below, your device is compatible.

| STATION<br>COMPATIBILITY | DESCRIPTION                 | TOTAL DEVICES PER STATION | MAX DIMENSIONS:<br>POWER ON SIDE (mm) | MAX DIMENSIONS:<br>POWER ON SIDE (inches) | MAX DIMENSIONS:<br>POWER ON REAR (mm) | MAX DIMENSIONS:<br>POWER ON REAR (inches) |
|--------------------------|-----------------------------|---------------------------|---------------------------------------|-------------------------------------------|---------------------------------------|-------------------------------------------|
| PCL8200                  | Stainless Steel Device Rack | 10                        | 450mm x 295mm x 34mm                  | 17.72in x 11.61in x 1.33in                | 475mm x 270mm x 34mm                  | 18.70in x 10.63in x 1.34in                |