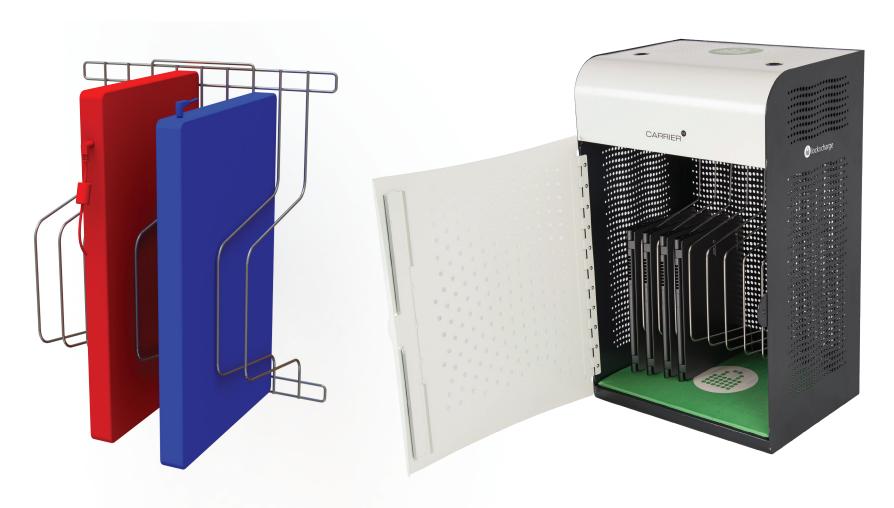

## Carrier 10<sup>™</sup> Stainless Steel Device Racks

Need to fit larger devices in your Carrier Charging Station? Install the Stainless Steel Device Rack and expand the device compatibility to large Chromebooks, MacBooks and Laptops.