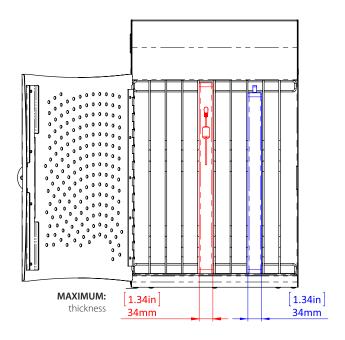

If your device is smaller than the measurements shown below, your device is compatible.

| STATION<br>COMPATIBILITY | DESCRIPTION                 | TOTAL DEVICES PER STATION | MAX DIMENSIONS:<br>POWER ON SIDE (mm) | MAX DIMENSIONS:<br>POWER ON SIDE (inches) | MAX DIMENSIONS:<br>POWER ON REAR (mm) | MAX DIMENSIONS:<br>POWER ON REAR (inches) |
|--------------------------|-----------------------------|---------------------------|---------------------------------------|-------------------------------------------|---------------------------------------|-------------------------------------------|
| PCL8200                  | Stainless Steel Device Rack | 10                        | 450mm x 295mm x 34mm                  | 17.72in x 11.61in x 1.33in                | 475mm x 270mm x 34mm                  | 18.70in x 10.63in x 1.34in                |