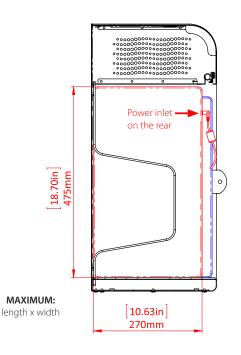

## Follow the steps below to check your device's compatibility.

Check where the power inlet is located on your device. Is it on the side or on the rear of your device?

Check your device dimensions.
Use the **blue** measurements if the power inlet is on the side.
Use the **red** measurements if the power inlet is on the rear.

If your device is smaller than the measurements shown below, your device is compatible.

| STATION<br>COMPATIBILITY | DESCRIPTION                 | TOTAL DEVICES PER STATION | MAX DIMENSIONS:<br>POWER ON SIDE (mm) | MAX DIMENSIONS:<br>POWER ON SIDE (inches) | MAX DIMENSIONS:<br>POWER ON REAR (mm) | MAX DIMENSIONS:<br>POWER ON REAR (inches) |
|--------------------------|-----------------------------|---------------------------|---------------------------------------|-------------------------------------------|---------------------------------------|-------------------------------------------|
| PCL8200                  | Stainless Steel Device Rack | 10                        | 450mm x 295mm x 34mm                  | 17.72in x 11.61in x 1.33in                | 475mm x 270mm x 34mm                  | 18.70in x 10.63in x 1.34in                |