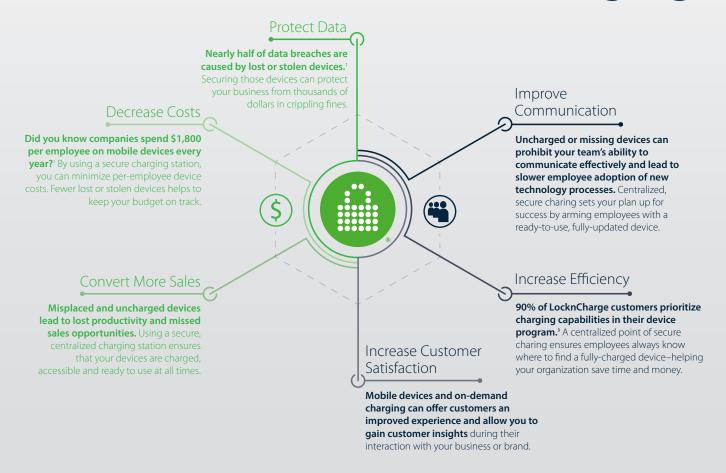

## The Importance of Centralized, Secure Mobile Device Charging

### Why Choose LocknCharge?

Many organizations are investing in mobile device technology to reduce operational costs, increase customer satisfaction and increase efficiencies for cumbersome and manual administrative tasks. LocknCharge allows organizations to reach their goals by ensuring that devices are always charged, accessible and ready to be used. Whether your business or school is deploying 5 or 100,000 mobile devices, LocknCharge offers products and support to integrate mobile technology seamlessly into workflow. Despite the high-levels of attention mobile device deployment programs receive, many project sponsors haven't considered the logistical challenges behind a deployment. All of our mobile device Charging Stations are designed to store, charge and secure mobile device investments that will enable communication and help drive productivity–ultimately making a positive contribution to your bottom line.