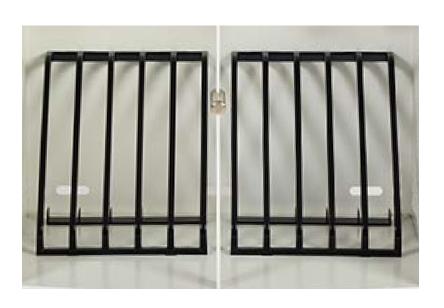

## How to Check Your Device's Compatibility:

- The design of the iQ 10
  Charging Station makes
  them compatible with most
  USB-C iPad and tablet devices,
  with or without cases.
- Refer to the red measurements on the rack drawings to the right. If your device is smaller than the measurements shown, your device is compatible.

| Product Number     | Description            | Total Devices<br>per Station | Max Dimensions (mm):<br>(length x width x thickness) | Max Dimensions (inches):<br>(length x width x thickness) |
|--------------------|------------------------|------------------------------|------------------------------------------------------|----------------------------------------------------------|
| LNC7-10478 (Apple) | Device Rack (set of 2) | 10                           | 284mm x 264mm x 24mm                                 | 11.2" x 10.4" x 0.925"                                   |