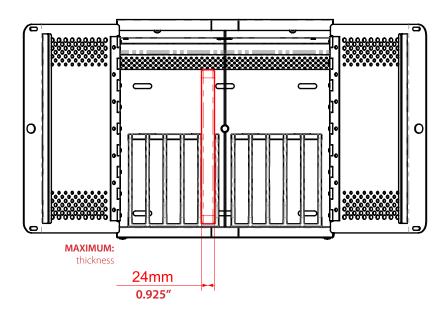

## How to Check Your Device's Compatibility:

- The design of the iQ 10
  Charging Station makes
  them compatible with most
  USB-C iPad and tablet devices,
  with or without cases.
- Refer to the red measurements on the rack drawings to the right. If your device is smaller than the measurements shown, your device is compatible.

| Product Number     | Description            | Total Devices<br>per Station | Max Dimensions (mm):<br>(length x width x thickness) | Max Dimensions (inches):<br>(length x width x thickness) |
|--------------------|------------------------|------------------------------|------------------------------------------------------|----------------------------------------------------------|
| LNC7-10478 (Apple) | Device Rack (set of 2) | 10                           | 284mm x 264mm x 24mm                                 | 11.2" x 10.4" x 0.925"                                   |