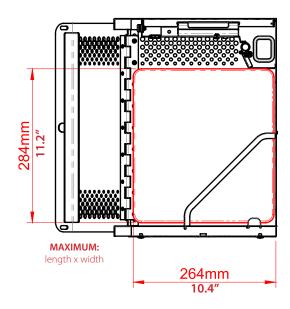

## How to Check Your Device's Compatibility:

- The design of the iQ 10
  Charging Station makes
  them compatible with most
  USB-C iPad and tablet devices,
  with or without cases.
- Refer to the red measurements on the rack drawings to the right. If your device is smaller than the measurements shown, your device is compatible.

| Product Number     | Description            | Total Devices<br>per Station | Max Dimensions (mm):<br>(length x width x thickness) | Max Dimensions (inches):<br>(length x width x thickness) |
|--------------------|------------------------|------------------------------|------------------------------------------------------|----------------------------------------------------------|
| LNC7-10478 (Apple) | Device Rack (set of 2) | 10                           | 284mm x 264mm x 24mm                                 | 11.2" x 10.4" x 0.925"                                   |