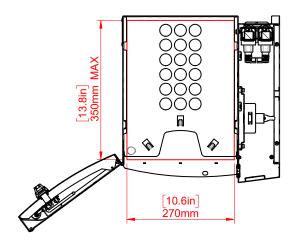

## How to Check Your Device's Compatibility:

- The Putnam 18-C Base Charging Station is designed specifically for Chromebooks (up to 14"), and can also charge small laptops, tablets and iPads.
- 2 Refer to the red measurements on the Station drawings to the right. If your device is smaller than the measurements shown, your device is compatible.

| ı | Product Name                      | Part Number | Total Devices per Station | Max Dimensions (mm):<br>(length x width x thickness) |
|---|-----------------------------------|-------------|---------------------------|------------------------------------------------------|
|   | Putnam 18-C Base Charging Station | PCL10-10230 | 18                        | 350 mm x 270 mm x 33.4 mm                            |