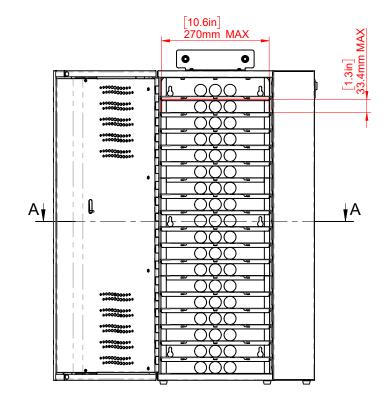

## How to Check Your Device's Compatibility:

- The Putnam 18-C Base Charging Station is designed specifically for Chromebooks (up to 14"), and can also charge small laptops, tablets and iPads.
- 2 Refer to the red measurements on the Station drawings to the right. If your device is smaller than the measurements shown, your device is compatible.

| ı | Product Name                      | Part Number | Total Devices per Station | Max Dimensions (mm):<br>(length x width x thickness) |
|---|-----------------------------------|-------------|---------------------------|------------------------------------------------------|
|   | Putnam 18-C Base Charging Station | PCL10-10230 | 18                        | 350 mm x 270 mm x 33.4 mm                            |