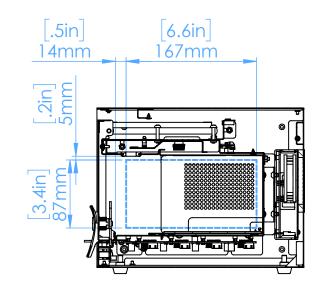

Refer to the blue measurements on the drawings to the right. If your device is smaller than the measurements shown, your device is compatible.

| Product Name                           | MFG Part # | Description                              | Total Devices<br>per Station | Max Dimensions (mm):                 | Max Dimensions (inches):       |
|----------------------------------------|------------|------------------------------------------|------------------------------|--------------------------------------|--------------------------------|
| BOLT™ 12 USB-C PD Charging Station     | 10455      | Pre-wired with USB-C to USB-C Cables     | 12                           | 86 mm (H) x 167 mm (L) x 27.5 mm (W) | 3.39"(H) x 1.08"(L) x 6.57"(W) |
| BOLT™ 12 Lightning PD Charging Station | 10540      | Pre-wired with USB-C to Lightning Cables | 12                           | 86 mm (H) x 167 mm (L) x 27.5 mm (W) | 3.39"(H) x 1.08"(L) x 6.57"(W) |

## www.pclocs.com.au

Phone: 1300 725 627 sales@pclocs.com.au