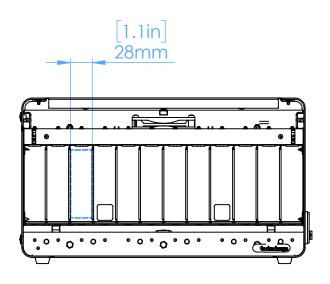

Refer to the blue measurements on the drawings to the right. If your device is smaller than the measurements shown, your device is compatible.

| Product Name                           | MFG Part # | Description                              | Total Devices<br>per Station | Max Dimensions (mm):                 | Max Dimensions (inches):       |
|----------------------------------------|------------|------------------------------------------|------------------------------|--------------------------------------|--------------------------------|
| BOLT™ 12 USB-C PD Charging Station     | 10455      | Pre-wired with USB-C to USB-C Cables     | 12                           | 86 mm (H) x 167 mm (L) x 27.5 mm (W) | 3.39"(H) x 1.08"(L) x 6.57"(W) |
| BOLT™ 12 Lightning PD Charging Station | 10540      | Pre-wired with USB-C to Lightning Cables | 12                           | 86 mm (H) x 167 mm (L) x 27.5 mm (W) | 3.39"(H) x 1.08"(L) x 6.57"(W) |