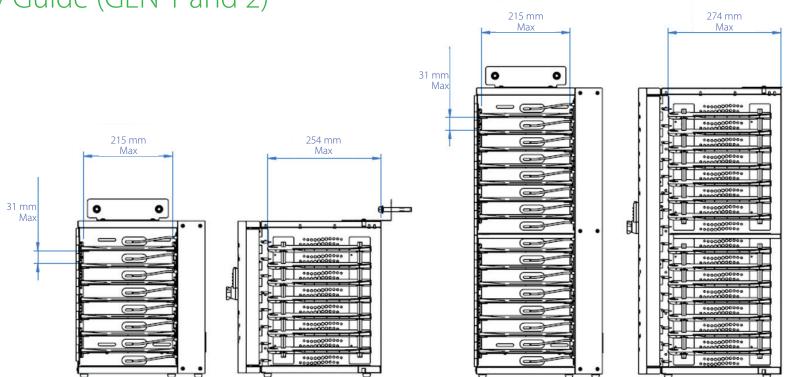

## Shelf Compatibility Guide (GEN 1 and 2)

## How to Check Your Device's Compatibility:

- The Putnam 8 and 16 Charging Stations are designed specifically for iPad devices with charging being from a lightning connection located centrally on the device, or other Tablet devices with charging being from a Micro-USB connection located centrally on the device.
- 2 Refer to the blue measurements on the drawings to the right. If your device is smaller than the measurements shown, your device is compatible.
- Deutnam 8 and 16 Charging Stations come pre-wired with Lightning Cables or Micro-USB Cables and ARE NOT compatible with USB-C powered devices.

| Product Name                       | MFG Part #  | Total Devices per Station | Max Dimensions (mm):<br>(length x width x thickness) |
|------------------------------------|-------------|---------------------------|------------------------------------------------------|
| Putnam 16 Charging Station (Gen 2) | PCL10-10161 | 16                        | 215 mm (L) x 274 mm (W) x 31 mm (H)                  |
| Putnam 8 Charging Station (Gen 1)  | PCL10-10179 | 8                         | 215 mm (L) x 254 mm (W) x 31 mm (H)                  |