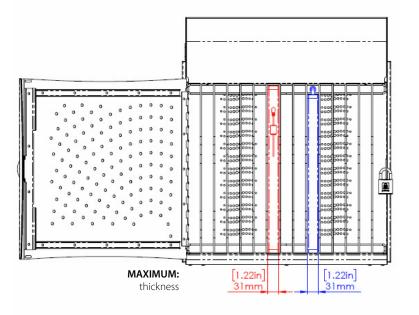

Use the **red** measurements if the power inlet is on the rear.

If your device is smaller than the measurements shown below, your device is compatible.

| STATION<br>COMPATIBILITY | DESCRIPTION                 | TOTAL DEVICES<br>PER STATION | MAX DIMENSIONS:<br>POWER ON SIDE (mm) | MAX DIMENSIONS:<br>POWER ON SIDE (inches) |                      | MAX DIMENSIONS:<br>POWER ON REAR (inches) |
|--------------------------|-----------------------------|------------------------------|---------------------------------------|-------------------------------------------|----------------------|-------------------------------------------|
| LNC10385 & LNC10384      | Stainless Steel Device Rack | 15                           | 450mm x 295mm x 31mm                  | 17.72in x 11.61in x 1.22in                | 475mm x 270mm x 31mm | 18.70in x 10.63in x 1.22in                |