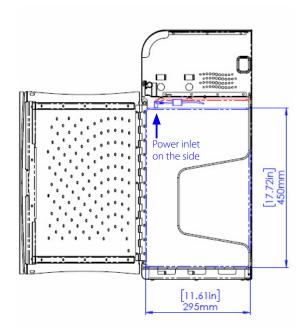

## Follow the steps below to check your device's compatibility.

Check where the power inlet is located on your device. Is it on the side or on the rear of your device?

Check your device dimensions.

Use the **blue** measurements if the power inlet is on the side.

Use the **red** measurements if the power inlet is on the rear.

If your device is smaller than the measurements shown below, your device is compatible.

| STATION<br>COMPATIBILITY | DESCRIPTION                 | TOTAL DEVICES<br>PER STATION | MAX DIMENSIONS:<br>POWER ON SIDE (mm) | MAX DIMENSIONS:<br>POWER ON SIDE (inches) |                      | MAX DIMENSIONS:<br>POWER ON REAR (inches) |
|--------------------------|-----------------------------|------------------------------|---------------------------------------|-------------------------------------------|----------------------|-------------------------------------------|
| LNC10385 & LNC10384      | Stainless Steel Device Rack | 15                           | 450mm x 295mm x 31mm                  | 17.72in x 11.61in x 1.22in                | 475mm x 270mm x 31mm | 18.70in x 10.63in x 1.22in                |