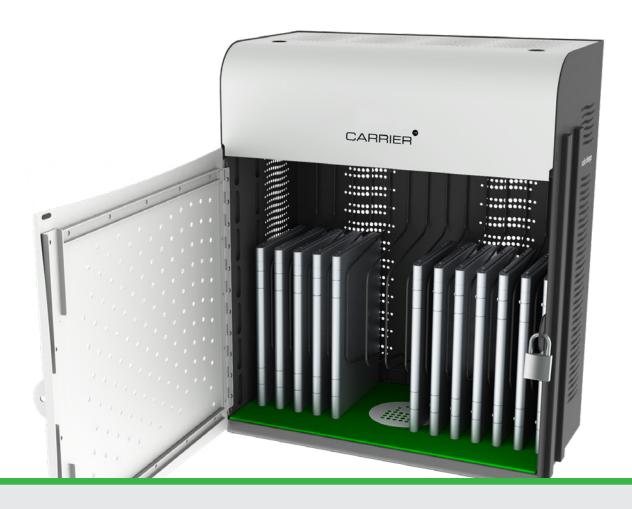

## Carrier™ 15 Stainless Steel Device Racks

Need to fit larger devices in your Carrier Charging Station? Install the Stainless Steel Device Rack and expand the device compatibility to large Chromebooks, MacBooks and Laptops.