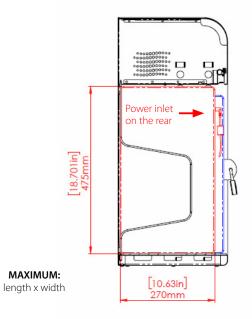

Use the **red** measurements if the power inlet is on the rear.

If your device is smaller than the measurements shown below, your device is compatible.

| STATION<br>COMPATIBILITY | DESCRIPTION                 | TOTAL DEVICES<br>PER STATION | MAX DIMENSIONS:<br>POWER ON SIDE (mm) | MAX DIMENSIONS:<br>POWER ON SIDE (inches) |                      | MAX DIMENSIONS:<br>POWER ON REAR (inches) |
|--------------------------|-----------------------------|------------------------------|---------------------------------------|-------------------------------------------|----------------------|-------------------------------------------|
| LNC10385 & LNC10384      | Stainless Steel Device Rack | 15                           | 450mm x 295mm x 31mm                  | 17.72in x 11.61in x 1.22in                | 475mm x 270mm x 31mm | 18.70in x 10.63in x 1.22in                |