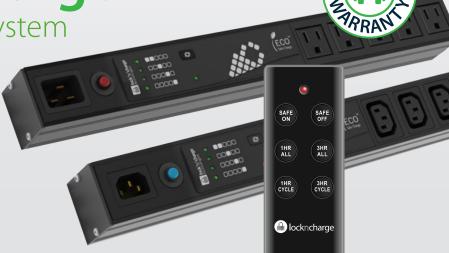

**ECO Safe Charge**<sup>®</sup>

Power Management System

Designed to safely charge multiple devices simultaneously.

## LocknCharge makes life easier.

**ECO-TIMER-ALL mode** sequentially stages power to each group of outlets but automatically turns the power off after a selected time has elapsed.

**ECO-TIMER-CYCLE mode** individually powers each group of outlets at a time for the duration selected. It then automatically turns power off before applying power to the next group of outlets. This continues until it has cycled through all groups of outlets. This reduces the possibility of a general electrical overload if many high power demanding laptops are connected.

The remote controlled ECO Safe Charge™ Power Management System has the capabilities to charge multiple devices safely and efficiently.

**SAFE-ON mode** sequentially stages power to each group of outlets. What does this mean? It reduces the possibility of a momentary electrical overload when multiple laptops are first powered on.

**SAFE-OFF mode** turns off all outlets.