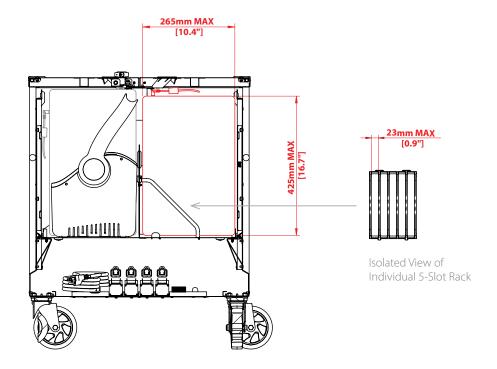

## How to Check Your Device's Compatibility:

- The design of the Joey 30 Cart<sup>™</sup> Joey 40 Cart<sup>™</sup> and their device racks makes them compatible with almost all mobile devices, with or without cases.
- 2 Refer to the red measurements on the rack drawings to the right. If your device is smaller than the measurements shown, your device is compatible.

| Cart Compatibility                 | Description         | Total Devices<br>per Cart | Max Dimensions (mm):<br>(length x width x thickness) | Max Dimensions (inches):<br>(length x width x thickness) |
|------------------------------------|---------------------|---------------------------|------------------------------------------------------|----------------------------------------------------------|
| Joey 30 (10237)<br>Joey 40 (10238) | 5-Slot Device Racks | 30 or 40                  | 425mm x 265mm x 23mm                                 | 16.7" × 10.4" × 0.9"                                     |