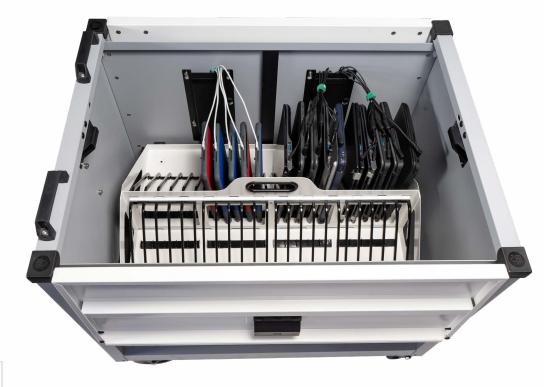

## Joey 30 & 40 Cart™ Device Racks

Don't need the Baskets in your Joey Carts? Install the included device racks instead. This document specifies the maximum device dimensions that will fit in the Joey 30 and Joey 40 Cart racks.

## How to Check Your Device's Compatibility:

- The design of the Joey 30 Cart;™ Joey
  40 Cart™ and their device racks makes
  them compatible with almost all mobile
  devices, with or without cases.
- Refer to the red measurements on the rack drawings to the right. If your device is smaller than the measurements shown, your device is compatible.