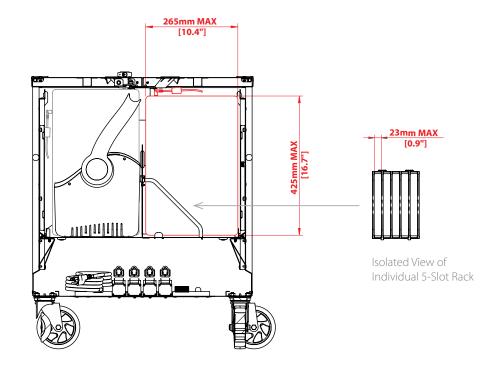

## How to Check Your Device's Compatibility:

- The design of the Joey 30 Cart;™ Joey
  40 Cart™ and their device racks makes
  them compatible with almost all mobile
  devices, with or without cases.
- Refer to the red measurements on the rack drawings to the right. If your device is smaller than the measurements shown, your device is compatible.

| Cart Compatibility                           | Description         | Total Devices<br>per Cart | Max Dimensions (mm):<br>(length x width x thickness) | Max Dimensions (inches):<br>(length x width x thickness) |
|----------------------------------------------|---------------------|---------------------------|------------------------------------------------------|----------------------------------------------------------|
| Joey 30 (LNC9-10559)<br>Joey 40 (LNC9-10560) | 5-Slot Device Racks | 30 or 40                  | 425mm x 265mm x 23mm                                 | 16.7" × 10.4" × 0.9"                                     |