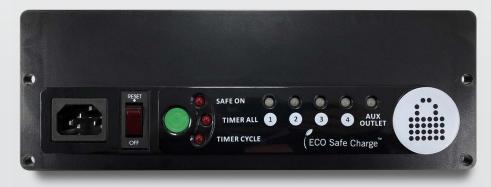

## LocknCharge makes life easier.

The remote controlled ECO Safe Charge<sup>™</sup> Power Management System has the capabilities to charge multiple devices safely and efficiently.

**ECO-TIMER-CYCLE mode** individually powers each group of outlets at a time for the duration selected. It then automatically turns power off before applying power to the next group of outlets. This continues until it has cycled through all groups of outlets. This reduces the possibility of a general electrical overload if many high power demanding laptops are connected.

**ECO-TIMER-ALL mode** sequentially stages power to each group of outlets but automatically turns the power off after a selected time has elapsed.

**SAFE-ON mode** sequentially stages power to each group of outlets. What does this mean? It reduces the possibility of a momentary electrical overload when multiple laptops are first powered on.

**SAFE-OFF mode** turns off all outlets.