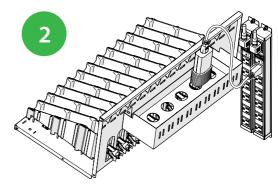

### **SETTING UP THE CHARGERS WITH DIVIDERS**

For carts preinstalled with dividers