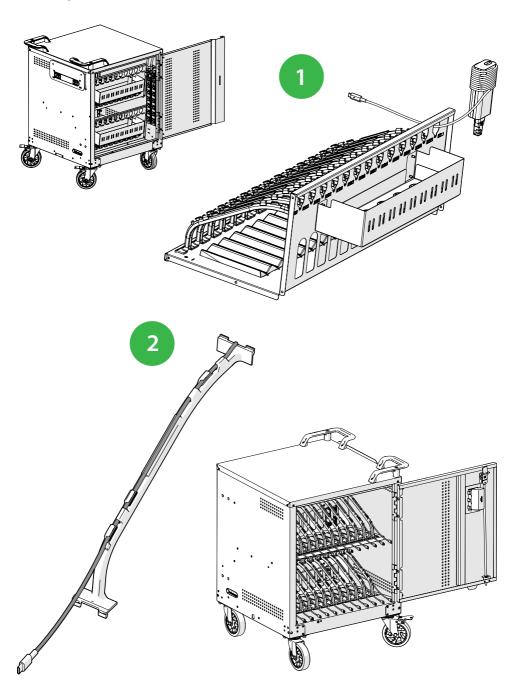

# **QUICK START**

EPIC™ 24 / 36 Carts





#### (English)

Visit our website for instructions and setup video.

(US) www.lockncharge.com/support

(UK) www.lockncharge.com/eu/support

(AU/NZ) www.pciocs.com.au

#### For warranty details:

US) www.lockncharge.com/warranty

(UK) www.lockncharge.com/eu/warranty

(AU/NZ) www.pclocs.com.au/warranty

# what's required?









\_x2

x2





x1

x1\*













#### **SETTING UP THE CHARGERS WITH DOCKS**

For carts preinstalled with docks









# **REMOVING THE DOCKS**

For carts preinstalled with docks



### **SETTING UP THE CHARGERS WITH DIVIDERS**

For carts preinstalled with dividers



# **REMOVING THE DIVIDERS**

For carts preinstalled with dividers