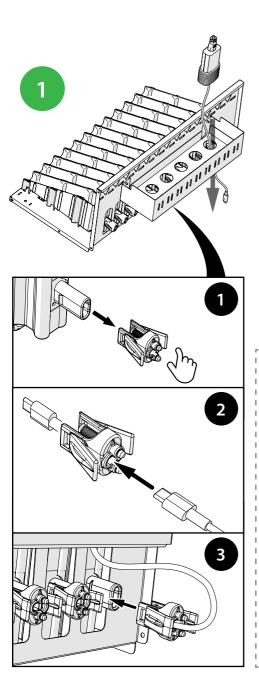

### **SETTING UP THE CHARGERS WITH DIVIDERS**

For carts preinstalled with dividers