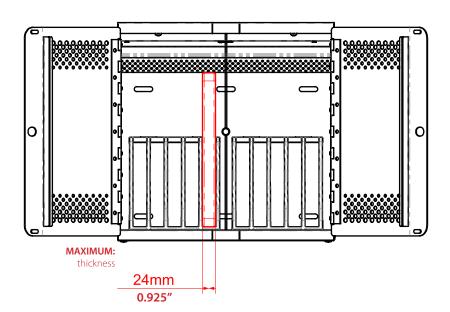

## How to Check Your Device's Compatibility:

- 1 The design of the iQ 10 Charging Station™ and iQ 10 Sync Charge Station™ makes them compatible with most iPad and Tablet devices, with or without cases.
- 2 Refer to the red measurements on the rack drawings to the right. If your device is smaller than the measurements shown, your device is compatible.

| Station Compatibility | Description            | Total Devices per Station | Max Dimensions (mm):<br>(length x width x thickness) | Max Dimensions (inches):<br>(length x width x thickness) |
|-----------------------|------------------------|---------------------------|------------------------------------------------------|----------------------------------------------------------|
| LNC7120<br>LNC7121    | Device Rack (set of 2) | 10                        | 284mm x 264mm x 24mm                                 | 11.2" x 10.4" x 0.925"                                   |