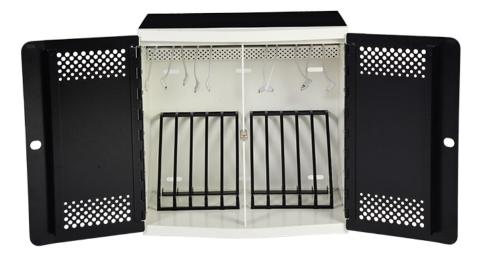

## iQ 10 Charging Station<sup>™</sup> Device Racks

Don't need the Baskets in your iQ 10 Stations? Install the included device racks instead. This document specifies the maximum device dimensions that will fit in the iQ 10 Charging Station racks.

## How to Check Your Device's Compatibility:

- 1 The design of the iQ 10 Charging Station™ and iQ 10 Sync Charge Station™ makes them compatible with most iPad and Tablet devices, with or without cases.
- 2 Refer to the red measurements on the rack drawings to the right. If your device is smaller than the measurements shown, your device is compatible.