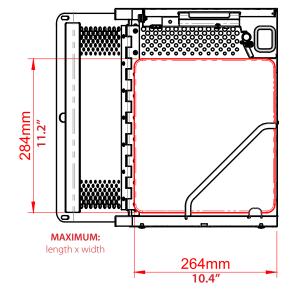

## How to Check Your Device's Compatibility:

- 1 The design of the iQ 10 Charging Station™ and iQ 10 Sync Charge Station™ makes them compatible with most iPad and Tablet devices, with or without cases.
- 2 Refer to the red measurements on the rack drawings to the right. If your device is smaller than the measurements shown, your device is compatible.

| Station Compatibility | Description            | Total Devices per Station | Max Dimensions (mm):<br>(length x width x thickness) | Max Dimensions (inches):<br>(length x width x thickness) |
|-----------------------|------------------------|---------------------------|------------------------------------------------------|----------------------------------------------------------|
| LNC7120<br>LNC7121    | Device Rack (set of 2) | 10                        | 284mm x 264mm x 24mm                                 | 11.2" x 10.4" x 0.925"                                   |