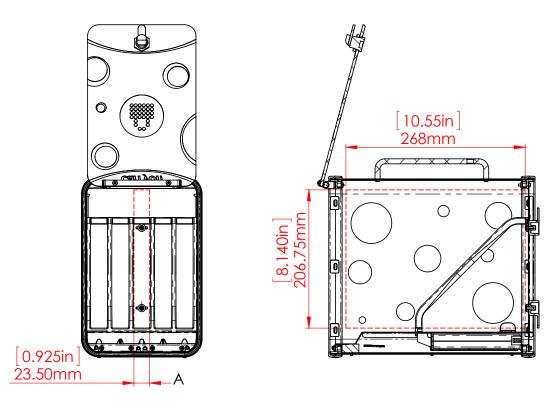

## How to Check Your Device's Compatibility:

- Connect the power cable and measure your device. Check the length, height and thickness.
- 2 Check device dimensions against the below measurements to determine if your device is compatible with the CarryOn. The illustration below gives you a visual illustration.
- 3 If your device is smaller than the measurements shown below, your device is compatible.

| Product Compatibility | Description                   | Total Devices<br>per Station | Max Dimensions (mm):<br>(Including power connector) | Max Dimensions (inches):<br>(Including power connector) | Power               |
|-----------------------|-------------------------------|------------------------------|-----------------------------------------------------|---------------------------------------------------------|---------------------|
| CarryOn               | Ultra-mobile charging station | 5                            | 206.75 mm x 268 mm x 23.5 mm                        | 8.14" x 10.55" x 0.925"                                 | USB power connector |