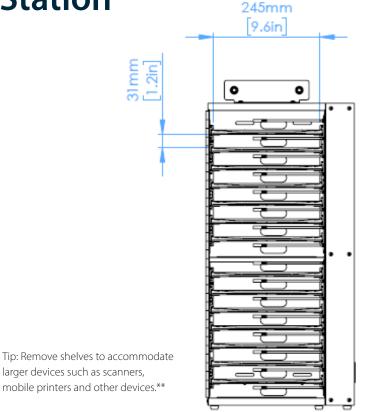

Refer to the blue measurements on the drawings to the right. If your device is smaller than the measurements shown, your device is compatible.

| Product Name                             | MFG Part #  | Total Devices per Station | Max Dimensions (mm)                 |
|------------------------------------------|-------------|---------------------------|-------------------------------------|
| Putnam 16 Charging Station with USB-C PD | PCL10-10529 | 16                        | 304 mm (L) x 245 mm (W) x 31 mm (H) |
| Putnam 8 Charging Station with USB-C PD  | PCL10-10534 | 8                         | 304 mm (L) x 245 mm (W) x 31 mm (H) |