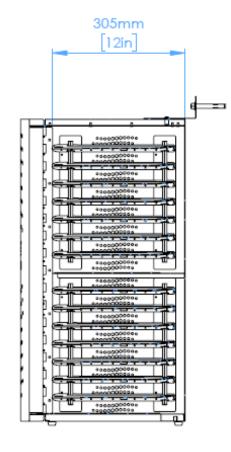

Refer to the blue measurements on the drawings to the right. If your device is smaller than the measurements shown, your device is compatible.

| Product Name                             | MFG Part #  | Total Devices per Station | Max Dimensions (mm)                 |
|------------------------------------------|-------------|---------------------------|-------------------------------------|
| Putnam 16 Charging Station with USB-C PD | PCL10-10529 | 16                        | 304 mm (L) x 245 mm (W) x 31 mm (H) |
| Putnam 8 Charging Station with USB-C PD  | PCL10-10534 | 8                         | 304 mm (L) x 245 mm (W) x 31 mm (H) |