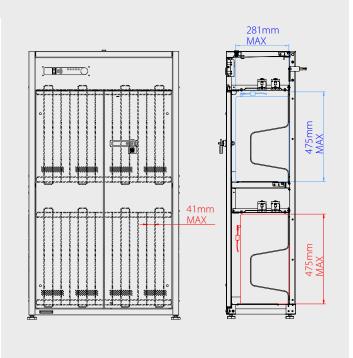

## **Check Your Device's Compatibility:**

Check where the power inlet is located on your device. Is it on the side or rear?

- Check device dimensions:
  - Use the **blue** measurements on the Cart drawings to the right if the power inlet is on the **side** of your device.
  - Use the **red** measurements on the Cart drawings to the right if the power inlet is on the **rear** of your device.
- 3 If your device is smaller than the measurements shown, your device is compatible.

| Compatibility | Description                                       | Max Device Dimensions with Power Cable |
|---------------|---------------------------------------------------|----------------------------------------|
| PCL6-10195    | 16 slot device rack pair / 32 devices per cabinet | 475 mm (H) x 41 mm (W) x 281 mm (D)    |