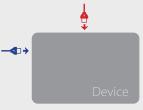

## **Check Your Device's Compatibility:**

Check where the power inlet is located on your device. Is it on the side or rear?

- Check device dimensions:
  - Use the **blue** measurements on the Cart drawings to the right if the power inlet is on the **side** of your device.
  - Use the **red** measurements on the Cart drawings to the right if the power inlet is on the **rear** of your device.
- 3 If your device is smaller than the measurements shown, your device is compatible.