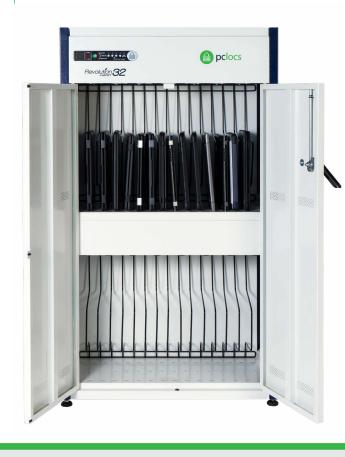

## **Revolution 32 Cabinet** Device Racks

Designed to fit devices up to 17" including Laptops, Chromebooks, Macbooks, iPads and Tablets.

## **Revolution 32 Device Racks**