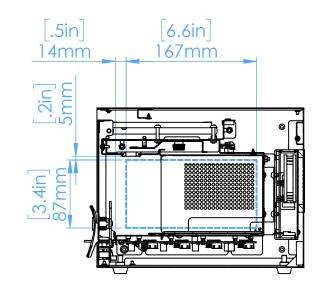

Refer to the blue measurements on the drawings to the right. If your device is smaller than the measurements shown, your device is compatible.

| Product Name                           | MFG Part # | Description                                 | Total Devices<br>per Station | Max Dimensions (mm):                 | Max Dimensions (inches):          |
|----------------------------------------|------------|---------------------------------------------|------------------------------|--------------------------------------|-----------------------------------|
| BOLT™ 12 USB-C PD Charging Station     | 10453      | Pre-wired with<br>USB-C to USB-C Cables     | 12                           | 86 mm (H) x 167 mm (L) x 27.5 mm (W) | 3.39" (H) x 1.08" (L) x 6.57" (W) |
| BOLT™ 12 Lightning PD Charging Station | 10539      | Pre-wired with<br>USB-C to Lightning Cables | 12                           | 86 mm (H) x 167 mm (L) x 27.5 mm (W) | 3.39" (H) x 1.08" (L) x 6.57" (W) |