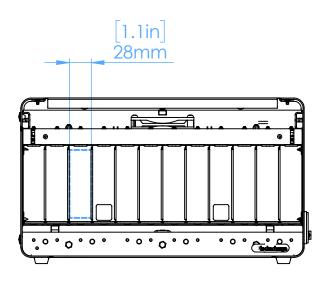

Refer to the blue measurements on the drawings to the right. If your device is smaller than the measurements shown, your device is compatible.

| Product Name                           | MFG Part # | Description                                 | Total Devices<br>per Station | Max Dimensions (mm):                 | Max Dimensions (inches):          |
|----------------------------------------|------------|---------------------------------------------|------------------------------|--------------------------------------|-----------------------------------|
| BOLT™ 12 USB-C PD Charging Station     | 10453      | Pre-wired with<br>USB-C to USB-C Cables     | 12                           | 86 mm (H) x 167 mm (L) x 27.5 mm (W) | 3.39" (H) x 1.08" (L) x 6.57" (W) |
| BOLT™ 12 Lightning PD Charging Station | 10539      | Pre-wired with<br>USB-C to Lightning Cables | 12                           | 86 mm (H) x 167 mm (L) x 27.5 mm (W) | 3.39" (H) x 1.08" (L) x 6.57" (W) |