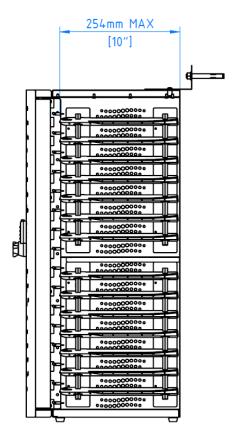

## How to Check Your Device's Compatibility:

- The Putnam 8 and 16 Charging Stations are designed specifically for iPad devices with charging being from a lightning connection located centrally on the device.
- Refer to the blue measurements on the Cart drawings to the right. If your device is smaller than the measurements shown, your device is compatible.

| Product Name               | MFG Part # | Total Devices per Station | Max Dimensions (mm):<br>(length x width x thickness) | Max Dimensions (inches):<br>(length x width x thickness) |
|----------------------------|------------|---------------------------|------------------------------------------------------|----------------------------------------------------------|
| Putnam 16 Charging Station | LNC10162   | 16                        | 254mm x 215mm x 31mm                                 | 10" × 8.5" × 1.2"                                        |
| Putnam 8 Charging Station  | LNC10178   | 8                         | 254mm x 215mm x 31mm                                 | 10" x 8.5" x 1.2"                                        |