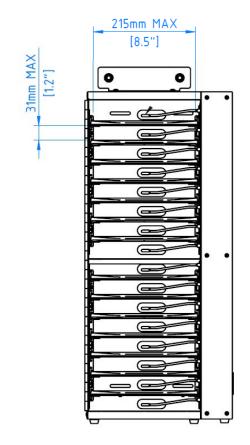

## How to Check Your Device's Compatibility:

- The Putnam 8 and 16 Charging Stations are designed specifically for iPad devices with charging being from a lightning connection located centrally on the device.
- Refer to the blue measurements on the Cart drawings to the right. If your device is smaller than the measurements shown, your device is compatible.

| Product Name               | MFG Part # | Total Devices per Station | Max Dimensions (mm):<br>(length x width x thickness) | Max Dimensions (inches):<br>(length x width x thickness) |
|----------------------------|------------|---------------------------|------------------------------------------------------|----------------------------------------------------------|
| Putnam 16 Charging Station | LNC10162   | 16                        | 254mm x 215mm x 31mm                                 | 10" × 8.5" × 1.2"                                        |
| Putnam 8 Charging Station  | LNC10178   | 8                         | 254mm x 215mm x 31mm                                 | 10" x 8.5" x 1.2"                                        |