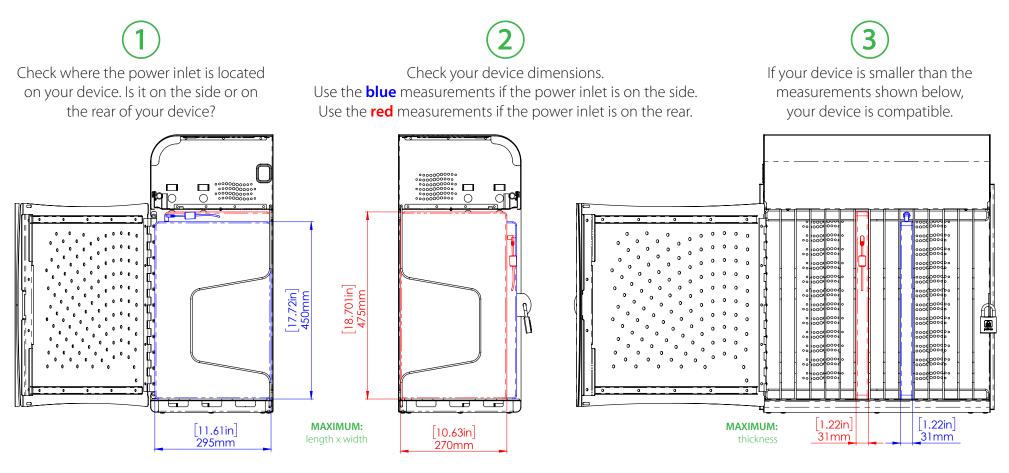

## Follow the steps below to check your device's compatibility.

| STATION       | DESCRIPTION | TOTAL DEVICES | MAX DIMENSIONS:      | MAX DIMENSIONS:            | MAX DIMENSIONS:      | MAX DIMENSIONS:            |
|---------------|-------------|---------------|----------------------|----------------------------|----------------------|----------------------------|
| COMPATIBILITY |             | PER STATION   | POWER ON SIDE (mm)   | POWER ON SIDE (inches)     | POWER ON REAR (mm)   | POWER ON REAR (inches)     |
| PCL8-10110    | Device Rack | 15            | 450mm x 295mm x 31mm | 17.72in x 11.61in x 1.22in | 475mm x 270mm x 31mm | 18.70in x 10.63in x 1.22in |