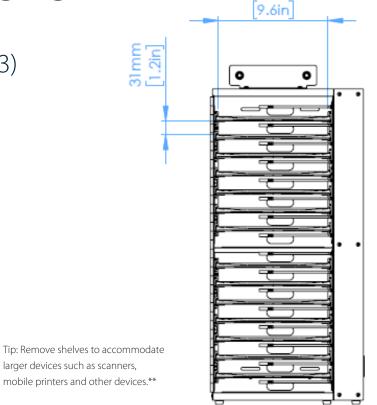

2 Refer to the blue measurements on the drawings to the right. If your device is smaller than the measurements shown, your device is compatible.

245mm

| Product Name                             | MFG Part #  | Total Devices per Station | Max Dimensions (mm)                 | Max Dimensions (inches)             |
|------------------------------------------|-------------|---------------------------|-------------------------------------|-------------------------------------|
| Putnam 16 Charging Station with USB-C PD | LNC10-10533 | 16                        | 304 mm (L) x 245 mm (W) x 31 mm (H) | 12 in (L) x 9.6 in (W) x 1.2 in (H) |
| Putnam 8 Charging Station with USB-C PD  | LNC10-10528 | 8                         | 304 mm (L) x 245 mm (W) x 31 mm (H) | 12 in (L) x 9.6 in (W) x 1.2 in (H) |