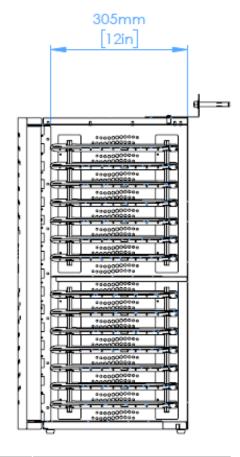

2 Refer to the blue measurements on the drawings to the right. If your device is smaller than the measurements shown, your device is compatible.

245mm

| Product Name                             | MFG Part #  | Total Devices per Station | Max Dimensions (mm)                 | Max Dimensions (inches)             |
|------------------------------------------|-------------|---------------------------|-------------------------------------|-------------------------------------|
| Putnam 16 Charging Station with USB-C PD | LNC10-10533 | 16                        | 304 mm (L) x 245 mm (W) x 31 mm (H) | 12 in (L) x 9.6 in (W) x 1.2 in (H) |
| Putnam 8 Charging Station with USB-C PD  | LNC10-10528 | 8                         | 304 mm (L) x 245 mm (W) x 31 mm (H) | 12 in (L) x 9.6 in (W) x 1.2 in (H) |