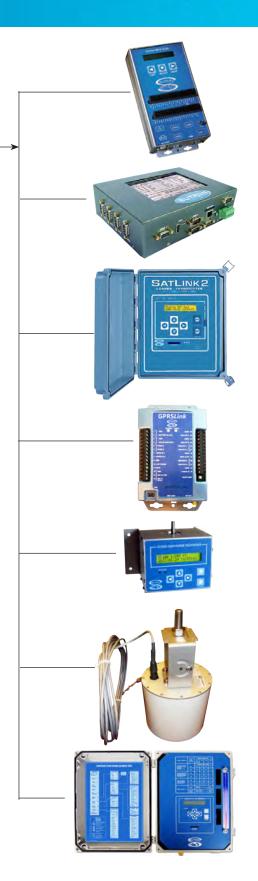

- Xpert and 9210 XLite
- 8310
- Satlink
- ▶ GPRS-Link, CDMA-Link
- Stage Discharge Recorder
- Radar Level Recorder
- Constant Flow Bubbler(single and dual orifice)