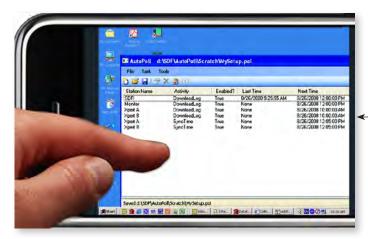

## **AutoPoll**

AutoPoll is Sutron software used to schedule periodic downloads of data and/or to collect data-on-demand from multiple Sutron hydromet station loggers and logging sensors, including the following:

## **FEATURES**

- > Schedule periodic downloads of data from multiple DCPs.
- Collect data-on-demand from multiple DCPs
- Download to CSV files
- View data with any text editor (i.e., Notepad)
- Import data to MS Excel spreadsheet
- Works with Xpert, XLite, Stage Discharge Recorder, Radar Level Recorder, GPRSLink, CDMALink, SatLink, Constant Flow Bubbler.
- Transfer setups to & from DCPs
- Synchronize time between device and PC
- Communications: Direct Connect, Modem, Cell Modem, TCP/IP Virtual Com Port
- Protocols: SCP, Modbus, Command Line
- Runs on your PC as an app or as a service