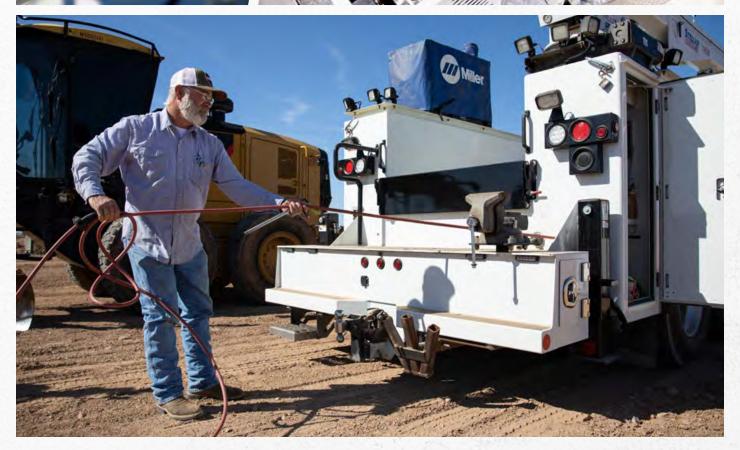

# TRUCK-MOUNTED AIR COMPRESSORS

Save time by bringing power straight to the field with Stellar Air Compressors. Whether you need to power pneumatic tools or inflate tires, Stellar mounted air compressors put productivity at your fingertips.

#### **EASY MOUNT**

Stellar TMAX™ Aluminum Mechanic Trucks feature an exclusive extruded aluminum top with two drill-free mounting rails for quick installation of air compressors and other accessories.