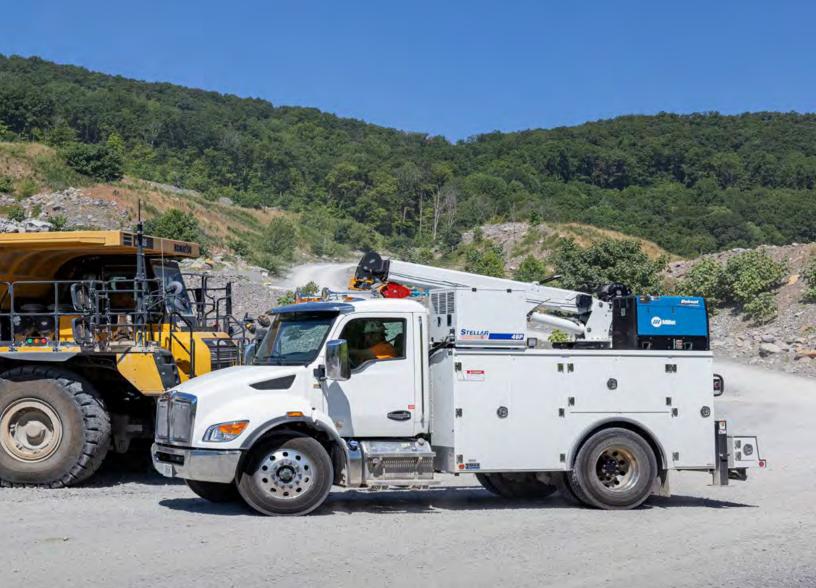

# TRUCK-MOUNTED AIR COMPRESSORS

Save time by bringing power straight to the field with Stellar Air Compressors. Whether you need to power pneumatic tools or inflate tires, Stellar mounted air compressors put productivity at your fingertips.