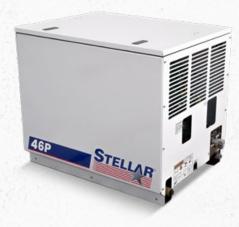

# Single-Stage Hydraulic Air Compressors

With a direct-drive system that has no belts to replace or adjust, the built-in reciprocating pump lets you get right to work. The crankcase and cylinder heads are made of cast iron for durability, and micro-honed connecting rods ensure smooth operation and long life.

Models range from 8 to 70 cubic feet per minute (CFM).