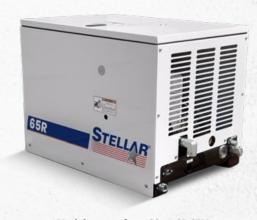

#### Rotary Screw Air Compressors

Get continuous air on demand with no reservoir limitations and no overheating concerns. The precision-engineered airend on Stellar Rotary Screw Air Compressors is oil-injected to eliminate metal-to-metal contact of the two compressor screw lobes for a continuous 100% duty cycle. Bulkhead fittings ensure a quick, simplified hookup.

Models range from 30 to 65 CFM.