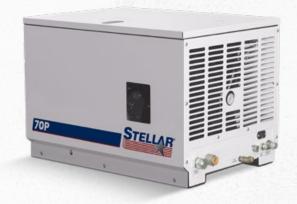

# Two-Stage Hydraulic Air Compressors

Because two-stage air compressors produce higher air power, they're the go-to option for large-scale operations and continuous applications. They can maintain pressure over extended periods of time and refill faster, so they use less energy to get the job done. Stellar's design eliminates head gasket issues and includes a heavy-duty commercial-grade two-stage reciprocating pump.

Models range from 23 to 110 CFM.