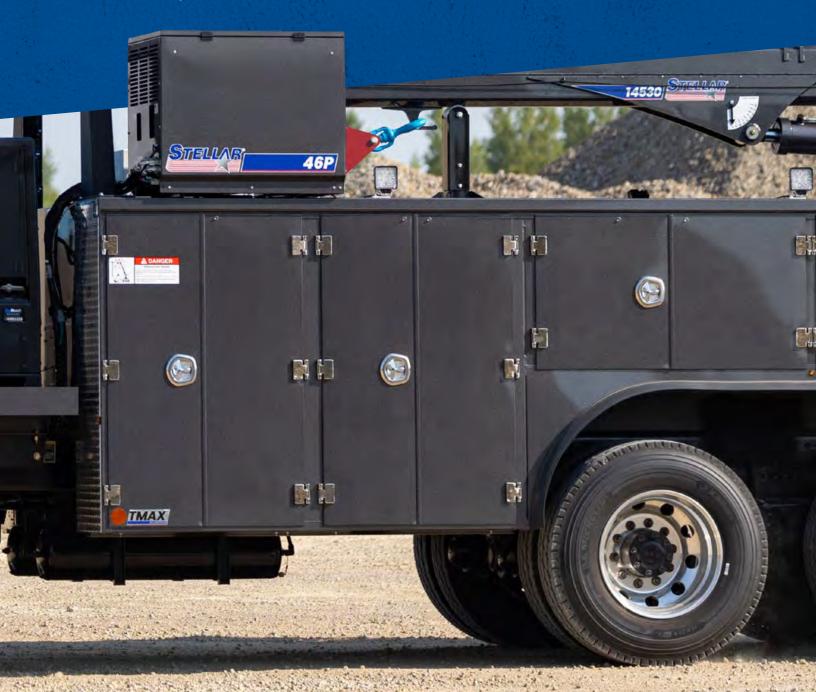

#### **EASY MOUNT**

Stellar TMAX™ Aluminum Mechanic Trucks feature an exclusive extruded aluminum top with two drill-free mounting rails for quick installation of air compressors and other accessories.