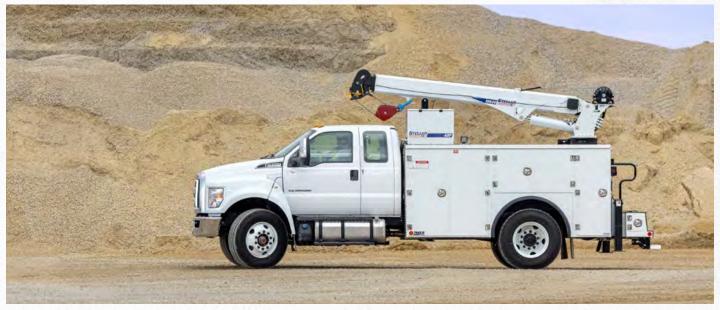

# TRUCK-MOUNTED AIR COMPRESSORS

Save time by bringing power straight to the field with Stellar Air Compressors. Whether you need to power pneumatic tools or inflate tires, Stellar mounted air compressors put productivity at your fingertips.

#### **EASY MOUNT**

Stellar TMAX™ Aluminum Mechanic Trucks feature an exclusive extruded aluminum top with two drill-free mounting rails for quick installation of air compressors and other accessories.