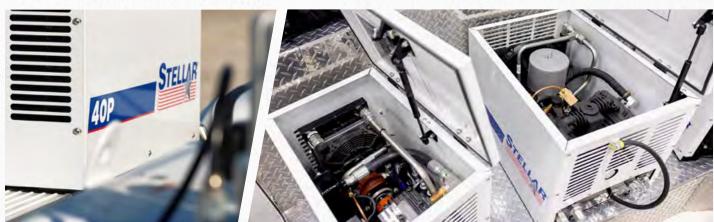

# Single-Stage Hydraulic Air Compressors

With a direct-drive system that has no belts to replace or adjust, the built-in reciprocating pump lets you get right to work. The crankcase and cylinder heads are made of cast iron for durability, and micro-honed connecting rods ensure smooth operation and long life.

#### Rotary Screw Air Compressors

Get continuous air on demand with no reservoir limitations and no overheating concerns. The precision-engineered airend on Stellar Rotary Screw Air Compressors is oil-injected to eliminate metal-to-metal contact of the two compressor screw lobes for a continuous 100% duty cycle. Bulkhead fittings ensure a quick, simplified hookup.