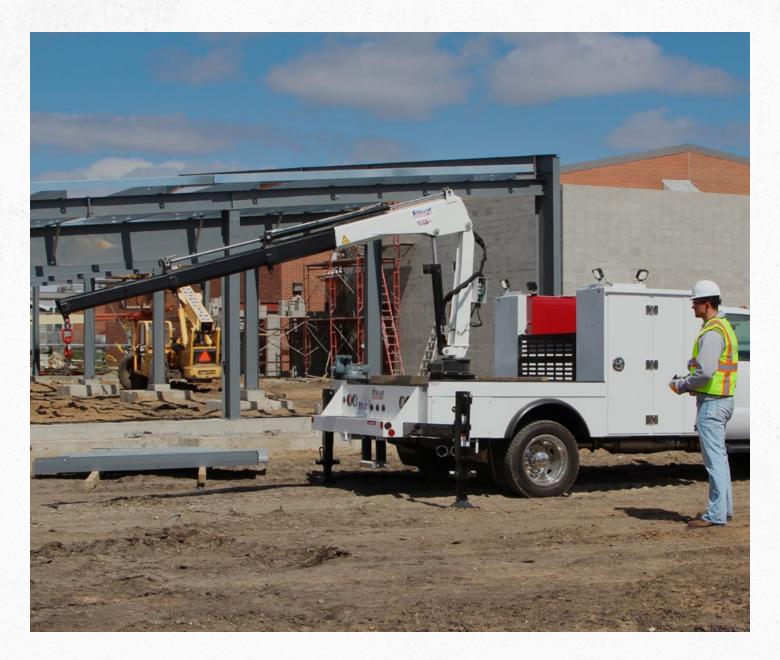

# THE PERFECT ADDITION TO ANY MECHANIC TRUCK

#### **HYDRAULIC CRANES**

Get the power, reach and capacity to take on the toughest challenges, all from a streamlined design that reduces weight, fuel consumption and noise.

More than a dozen models are available with capacities ranging from 7,500 to 14,000 lbs and reaches up to 30'.