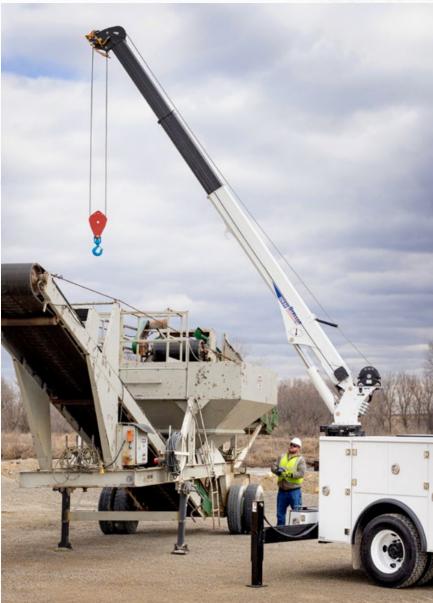

#### **HYDRAULIC CRANES**

Get the power, reach and capacity to take on the toughest challenges, all from a streamlined design that reduces weight, fuel consumption and noise.

More than a dozen models are available with capacities ranging from 7,500 to 14,000 lbs and reaches up to 30'.

### **T-BOOM CRANES**

When you can't park close to a load or need to lift vertically over an obstacle, compact Stellar T-Boom Cranes have you covered. They feature a tall mast for extended reach that delivers the load radius of larger models.