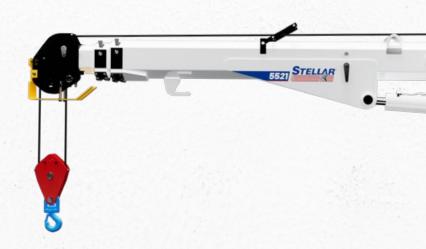

#### **ELECTRIC CRANES**

For the ultimate in economy, Stellar Electric Cranes are engineered for highly efficient performance. Lighterweight aluminum models are available for increased overall payload and added corrosion resistance.

Lifting capacity on Stellar Electric Cranes ranges from 2,000 to 6,000 lbs. Choose from models with a horizontal reach up to 21' and a vertical reach up to 22'.

Scan to explore Electric Cranes.