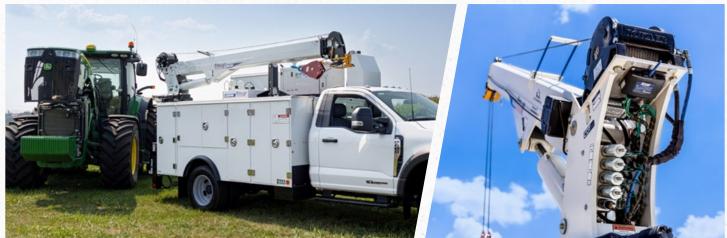

#### **CONTROL SYSTEMS**

For increased efficiency, Stellar Service Cranes feature exclusive Crane Dynamics Technology (CDT™/CDTpro™) remotes. They let you control, power and monitor your crane from a safer distance with improved visibility.

The CDTpro Control System includes revolutionary Range Finder™ Technology that lets you know if your crane can lift the load before you set up. The lightweight CDTpro features a comfortable grip and an LED screen with real-time feedback.