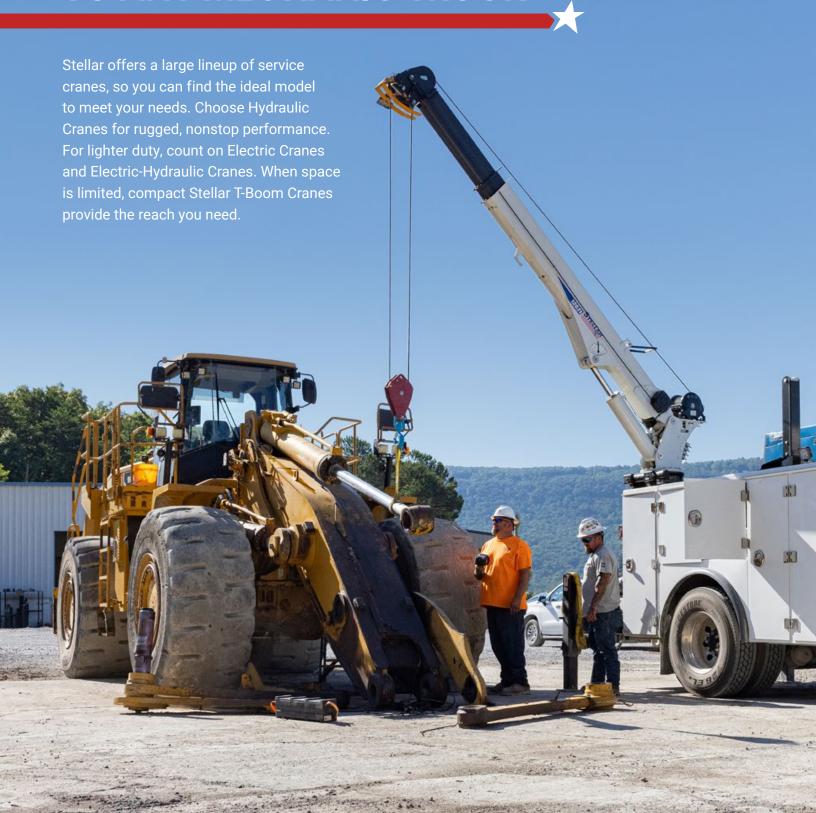

#### **HYDRAULIC CRANES**

Get the power, reach and capacity to take on the toughest challenges, all from a streamlined design that reduces weight, fuel consumption and noise.

More than a dozen models are available with capacities ranging from 7,500 to 14,000 lbs and reaches up to 30'.

Scan to explore Hydraulic Cranes.