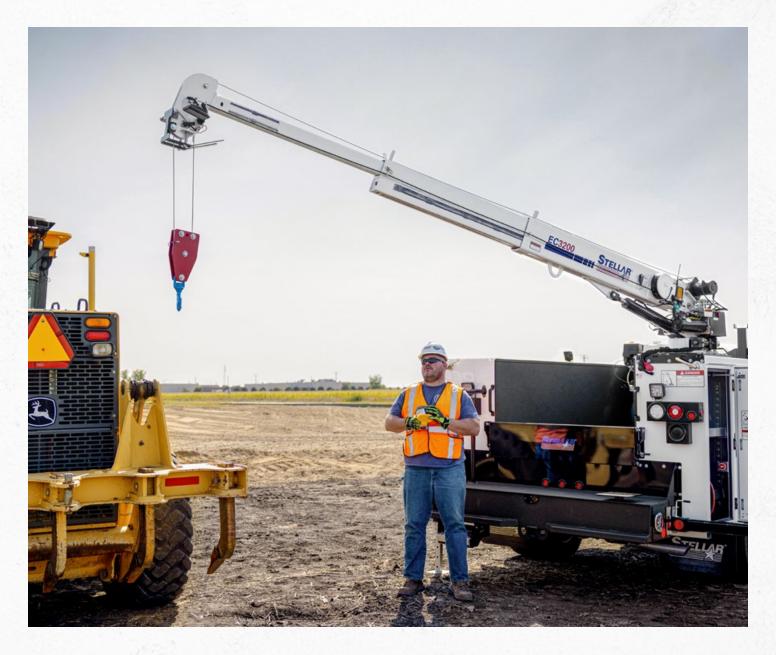

### **T-BOOM CRANES**

When you can't park close to a load or need to lift vertically over an obstacle, compact Stellar T-Boom Cranes have you covered. They feature a tall mast for extended reach that delivers the load radius of larger models.

The telescopic boom cranes offer lifting capacities ranging from 2,400 to 4,940 lbs to handle tough jobs. Reaches are available from 8.1' to 19.7'.

Scan to explore T-Boom Cranes.