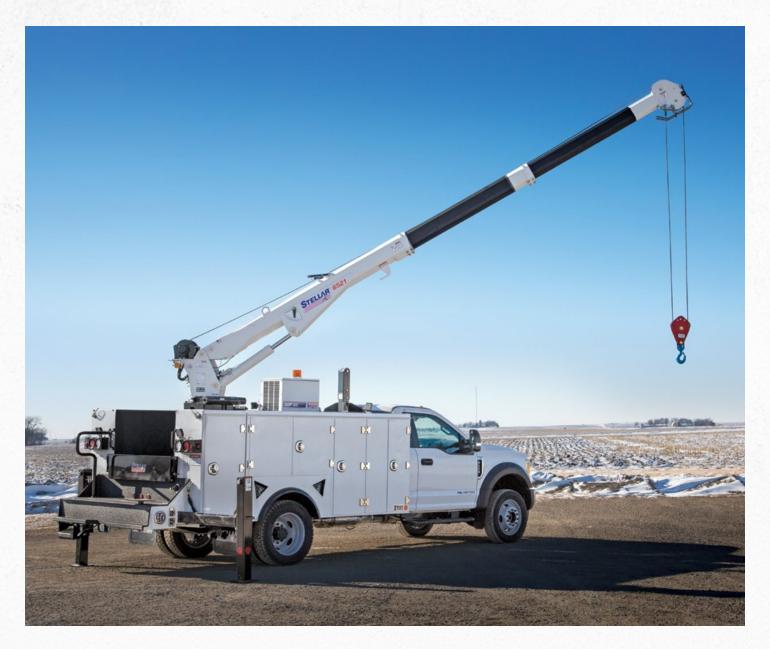

#### **ELECTRIC-HYDRAULIC CRANES**

Lift loads efficiently and productively with Stellar Electric-Hydraulic Service Cranes. Each model is available in both electric and hydraulic versions, so you can choose the ideal fit for your applications.

For light-duty applications, both electric and hydraulic versions provide plenty of power and capacity, with horizontal reaches ranging from 15' to 21' and lift capacities up to 6,000 lbs.

Scan to explore Electric-Hydraulic Cranes.