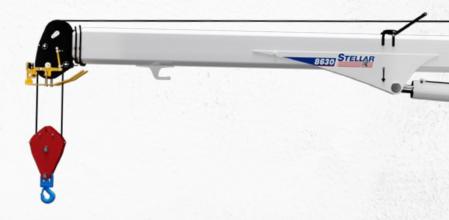

#### **HYDRAULIC CRANES**

Get the power, reach and capacity to take on the toughest challenges, all from a streamlined design that reduces weight, fuel consumption and noise.

More than a dozen models are available with capacities ranging from 7,500 to 14,000 lbs and reaches up to 30'.