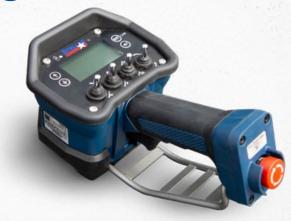

#### **CONTROL SYSTEMS**

For increased efficiency, Stellar Service Cranes feature exclusive Crane Dynamics Technology (CDT™/CDTpro™) remotes. They let you control, power and monitor your crane from a safer distance with improved visibility.

The CDTpro Control System includes revolutionary Range Finder™ Technology that lets you know if your crane can lift the load before you set up. The lightweight CDTpro features a comfortable grip and an LED screen with real-time feedback.