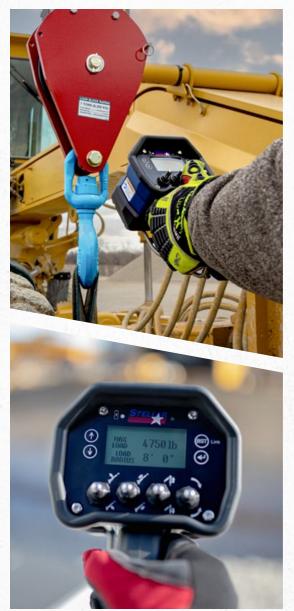

#### **CONTROL SYSTEMS**

For increased efficiency, Stellar Service Cranes feature exclusive Crane Dynamics Technology (CDT™/CDTpro™) remotes. They let you control, power and monitor your crane from a safer distance with improved visibility.

The CDTpro Control System includes revolutionary Range Finder™ Technology that lets you know if your crane can lift the load before you set up. The lightweight CDTpro features a comfortable grip and an LED screen with real-time feedback.