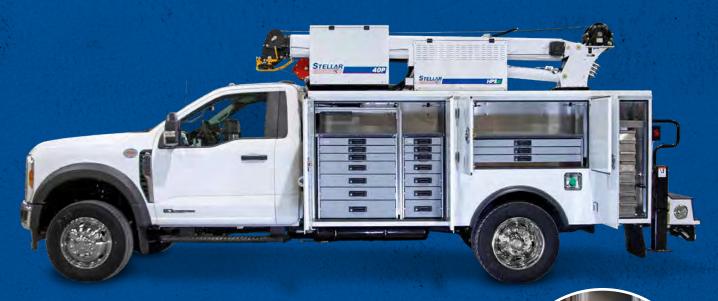

## REDEFINING PERFORMANCE

Improved designs, smarter features and expanded capabilities – our latest innovations take performance to the next level.

**NEW! 2025 TMAX™ ALUMINUM MECHANIC TRUCK** 

### **BUILT FOR MORE**

Engineered with next-level innovations, the 2025 TMAX Aluminum Mechanic Truck offers greater durability, efficiency and ease of use.

#### **NEW FEATURES:**

- · Infinite shelving possibilities with new mounting rails
- · Streamlined design
- Improved wiring access with pass-through slots
- · And more!

#### **PROVEN STRENGTH:**

- Lightweight, corrosion-resistant aluminum construction for increased payload
- Torq-isolator crane support protects side packs from lifting stresses

Now taking orders! Secure your 2025 TMAX today.