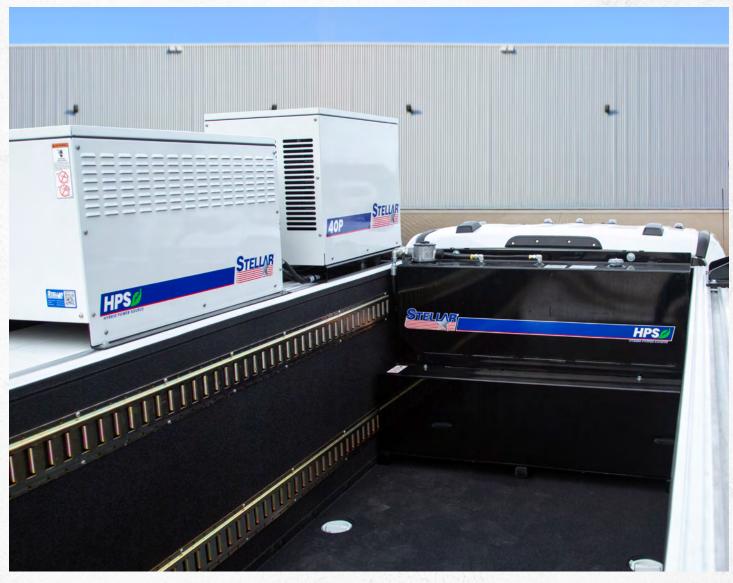

Powered by an automotive-grade lithium-ion battery, the HPS provides 100% emission-free power for hydraulic equipment, including cranes. It operates quietly for hours on a single charge and uses the chassis alternator for rapid recharging when needed. The modular design allows users to customize battery capacity based on operational needs.

#### **KEY ENHANCEMENTS IN THE 2025 HPS:**

- Flexible battery capacity to match operational needs.
- · Versatile compatibility with both ICE and EV chassis.
- EV chassis operates as a standalone unit with a larger battery.
- ICE chassis can be charged via the chassis engine, using a more cost-effective battery.
- · Slimmest and lightest design for reduced weight.

- Seamless integration with Stellar cranes, compressors and stabilizers.
- Efficient pneumatic operation with a standard 40P compressor.
- Consistent flow and pressure control for improved efficiency.
- Regular technology updates to stay ahead in the electric power landscape.