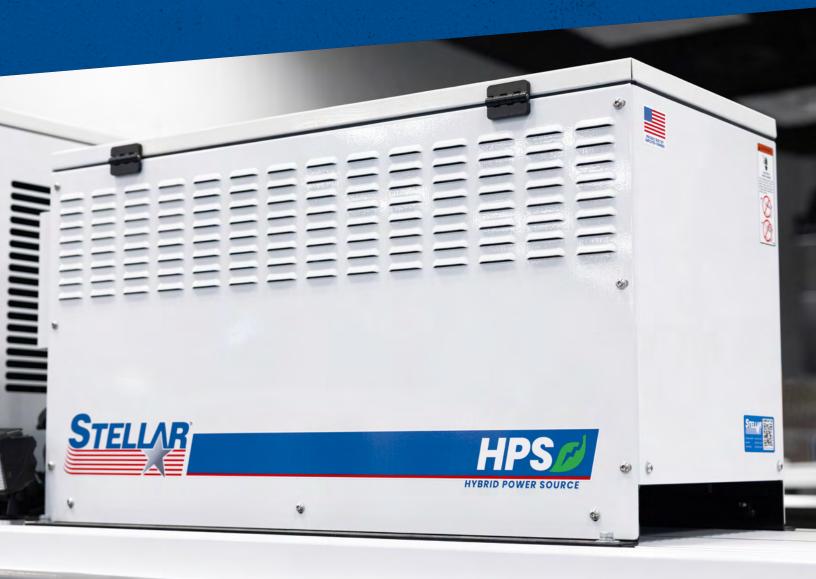

## A SMARTER, MORE SUSTAINABLE POWER SOLUTION

The 2025 Stellar Hybrid Power Source (HPS) delivers flexible, cost-effective and environmentally friendly power without compromising performance. Designed to reduce fuel consumption and emissions, it's ideal for fleets looking to optimize efficiency.

Powered by an automotive-grade lithium-ion battery, the HPS provides 100% emission-free power for hydraulic equipment, including cranes. It operates quietly for hours on a single charge and uses the chassis alternator for rapid recharging when needed. The modular design allows users to customize battery capacity based on operational needs.

#### **KEY ENHANCEMENTS IN THE 2025 HPS:**

- Flexible battery capacity to match operational needs.
- · Versatile compatibility with both ICE and EV chassis.
- EV chassis operates as a standalone unit with a larger battery.
- ICE chassis can be charged via the chassis engine, using a more cost-effective battery.
- · Slimmest and lightest design for reduced weight.