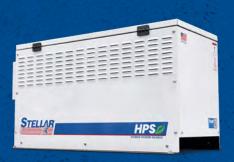

## A SMARTER, MORE SUSTAINABLE POWER SOLUTION

The 2025 Stellar Hybrid Power Source (HPS) delivers flexible, cost-effective and environmentally friendly power without compromising performance. Designed to reduce fuel consumption and emissions, it's ideal for fleets looking to optimize efficiency.

Powered by an automotive-grade lithium-ion battery, the HPS provides 100% emission-free power for hydraulic equipment, including cranes. It operates quietly for hours on a single charge and uses the chassis alternator for rapid recharging when needed. The modular design allows users to customize battery capacity based on operational needs.