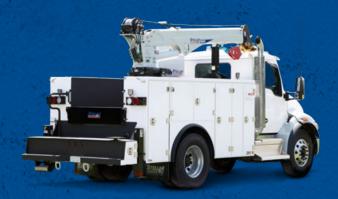

### INDUSTRY-LEADING WORK TRUCKS & EQUIPMENT

TMAX™ Mechanic Trucks have a well-earned reputation for quality performance. They're built to handle the toughest conditions and offer years of worry-free performance. Aluminum models are lighter weight for increased overall payload and added corrosion resistance. Steel models also available.

#### THE CONFIGURATION YOU WANT

In addition to the varying sizes and model types, you can have your truck optimized to best fit your needs. Choose from different storage compartment configurations as well as add accessories like a service crane, air compressor, lube skid, toolbox system, power supply and more. Aluminum models feature an exclusive extruded aluminum top with two drill-free mounting rails for quick installation of accessories.

# MODELS FOR EVERY NEED

There's a TMAX™ Mechanic Truck just right for you. Aluminum models offer high strength plus added corrosion resistance and reduced weight for increased payload.