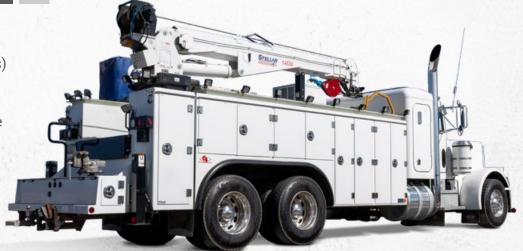

# MODELS FOR EVERY NEED

There's a TMAX™ Mechanic Truck just right for you. Aluminum models offer high strength plus added corrosion resistance and reduced weight for increased payload.

#### TMAX 1 ALUMINUM

- **CRANE MAX CAPACITY:** 8,600 lbs (53,100 ft-lbs)
- **BODY LENGTHS:** Aluminum: 9', 11' or 13' Steel: 9' or 11'